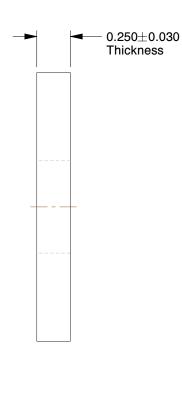

## NOTES:

1. FITS BOLT SIZES: 5/8"

2. MATERIAL: Steel 3. FINISH: Galvanized

4. ROCKWELL HARDNESS: B49

100 Grainger Parkway, Lake Forest, Illinois 60045-5201 1-(800) GRAINGER, 1-(800) 472-4643, (847) 535-1000 www.grainger.com