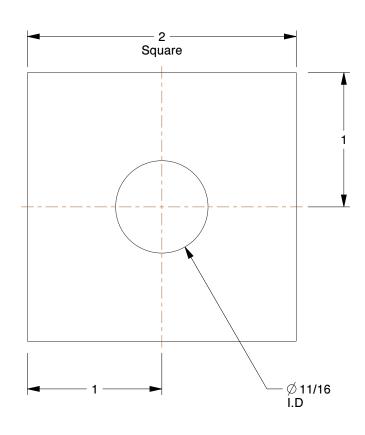

## NOTES:

1. FITS BOLT SIZES: 5/8"

2. MATERIAL: Steel 3. FINISH: Galvanized

4. ROCKWELL HARDNESS: B49

100 Grainger Parkway, Lake Forest, Illinois 60045-5201 1-(800) GRAINGER, 1-(800) 472-4643, (847) 535-1000 www.grainger.com