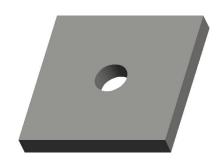

## NOTES:

1. FITS BOLT SIZES: 3/8"

2. MATERIAL : 18-8 Stainless Steel

3. FINISH: Plain

4. ROCKWELL HARDNESS: B70



100 Grainger Parkway, Lake Forest, Illinois 60045-5201 1-(800) GRAINGER, 1-(800) 472-4643, (847) 535-1000 www.grainger.com This file and any associated information and specifications are provided for reference and evaluation purposes only, and is subject to change without notice. Grainger makes no representations, warranties or guarantees as to the appropriateness, accuracy, completeness, or suitability for any purpose, of the file, information or specifications. You are solely responsible for the use of the file, information or specifications.

This drawing is the property of GRAINGER. It contains confidential, proprietary information that is GRAINGER property. Do