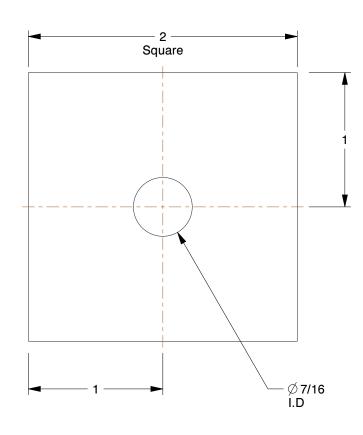

## NOTES:

1. FITS BOLT SIZES: 3/8"

2. MATERIAL : 18-8 Stainless Steel

3. FINISH: Plain

4. ROCKWELL HARDNESS: B70

100 Grainger Parkway, Lake Forest, Illinois 60045-5201 1-(800) GRAINGER, 1-(800) 472-4643, (847) 535-1000 www.grainger.com This file and any associated information and specifications are provided for reference and evaluation purposes only, and is subject to change without notice. Grainger makes no representations, warranties or guarantees as to the appropriateness, accuracy, completeness, or suitability for any purpose, of the file, information or specifications. You are solely responsible for the use of the file, information or specifications.

## 5RU25

Square Washer, 3/8" Bolt, 18-8 SS, 2" OD

INCH

SHEET 1 of 1