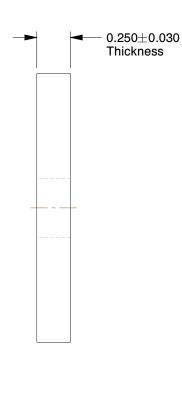

## NOTES:

1. FITS BOLT SIZES: 3/8"

2. MATERIAL : 18-8 Stainless Steel

3. FINISH: Plain

4. ROCKWELL HARDNESS: B70

100 Grainger Parkway, Lake Forest, Illinois 60045-5201 1-(800) GRAINGER, 1-(800) 472-4643, (847) 535-1000 www.grainger.com This file and any associated information and specifications are provided for reference and evaluation purposes only, and is subject to change without notice. Grainger makes no representations, warranties or guarantees as to the appropriateness, accuracy, completeness, or suitability for any purpose, of the file, information or specifications. You are solely responsible for the use of the file, information or specifications.

## 5RU25

Square Washer, 3/8" Bolt, 18-8 SS, 2" OD

INCH

SHEET 1 of 1