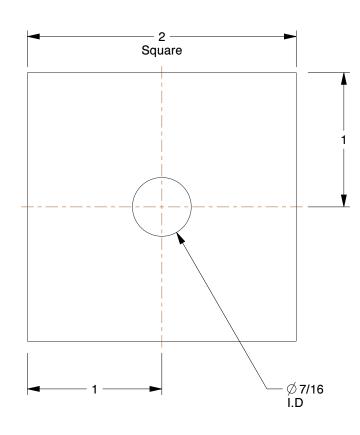

## NOTES:

1. FITS BOLT SIZES: 3/8"

2. MATERIAL : Steel 3. FINISH : Galvanized

4. ROCKWELL HARDNESS: B49

100 Grainger Parkway, Lake Forest, Illinois 60045-5201 1-(800) GRAINGER, 1-(800) 472-4643, (847) 535-1000 www.grainger.com This file and any associated information and specifications are provided for reference and evaluation purposes only, and is subject to change without notice. Grainger makes no representations, warranties or guarantees as to the appropriateness, accuracy, completeness, or suitability for any purpose, of the file, information or specifications.

1.40

SCALE

COMPONENT

Square Washer

5RU23

Square Washer, 3/8" Bolt, Steel, 2" OD

INCH SHEET

UNIT