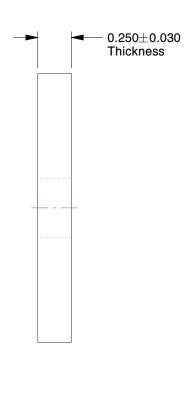

1.40

SCALE

COMPONENT

Square Washer

5RU23

Square Washer, 3/8" Bolt, Steel, 2" OD

INCH SHEET

UNIT