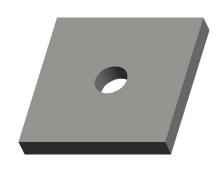

1.40

SCALE

COMPONENT

Square Washer

5RU23

Square Washer, 3/8" Bolt, Steel, 2" OD

INCH SHEET

UNIT