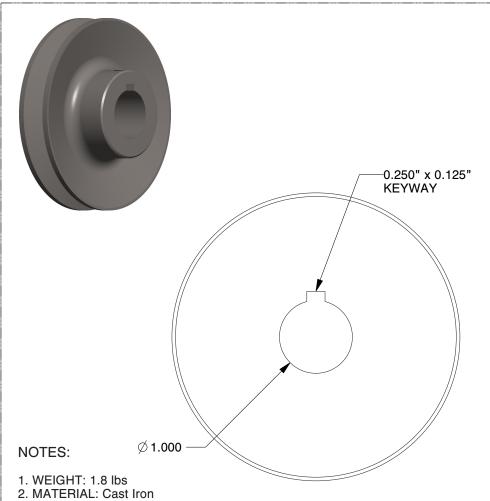

1.313 .750 PD Ø 1.810

3. BORE TYPE: Fixed Bore

4. INCLUDES: (1x) Set Screw

5. FITS: 1" dia. Shaft

6. USE WITH: 4L, 5L, A, AX, B, BX

BELT SIZE | PITCH DIAMETER (PD)

4L, A, AX 3.2"

4L, A, AX 3.2 5L, B, BX 3.6"