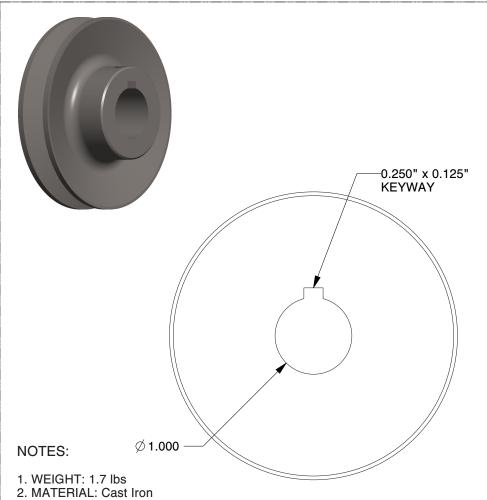

1.313 .750 PD Ø 1.810

3. BORE TYPE: Fixed Bore

4. INCLUDES: (1x) Set Screw

5. FITS: 1" dia. Shaft

6. USE WITH: 4L, 5L, A, AX, B, BX

BELT SIZE | PITCH DIAMETER (PD)

4L, A, AX

3"

5L, B, BX 3.4"

100 Grainger Parkway, Lake Forest, Illinois 60045-5201 1-(800) GRAINGER, 1-(800) 472-4643, (847) 535-1000 www.grainger.com This file and any associated information and specifications are provided for reference and evaluation purposes only, and is subject to change without notice. Grainger makes no representations, warranties or guarantees as to the appropriateness, accuracy, completeness, or suitability for any purpose, of the file, information or specifications.