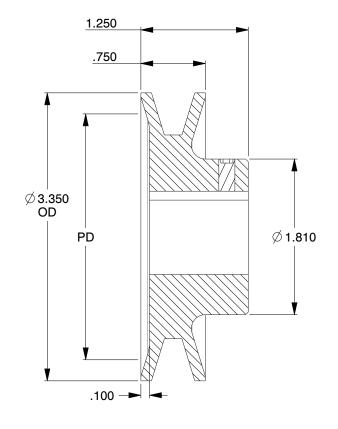

3. BORE TYPE: Fixed Bore

4. INCLUDES: (1x) Set Screw

5. FITS: 7/8" dia. Shaft

6. USE WITH: 4L, 5L, A, AX, B, BX

BELT SIZE | PITCH DIAMETER (PD)

4L, A, AX 2.6"

5L, B, BX 3"

100 Grainger Parkway, Lake Forest, Illinois 60045-5201 1-(800) GRAINGER, 1-(800) 472-4643, (847) 535-1000 www.grainger.com

## 5RJK1

COMPONENT

V-Belt Pulley, 7/8" Fixed, 3.35" OD, Cast

| V-BELT PULLEY |        |
|---------------|--------|
|               | UNIT   |
|               | INCH   |
| 35" OD, Cast  | SHEET  |
|               | 1 of 1 |