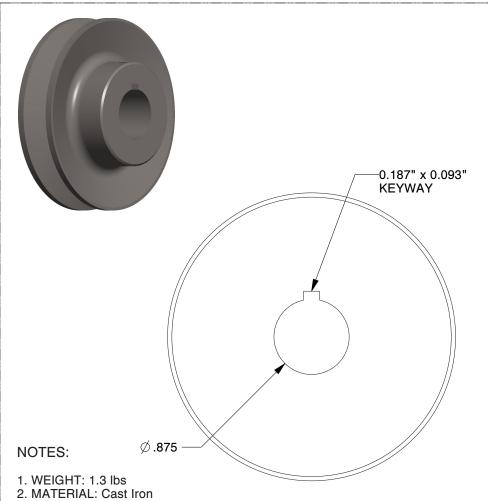

3. BORE TYPE: Fixed Bore

4. INCLUDES: (1x) Set Screw

5. FITS: 7/8" dia. Shaft

6. USE WITH: 4L, 5L, A, AX, B, BX

BELT SIZE | PITCH DIAMETER (PD)

4L, A, AX 2.6"

5L, B, BX 3"

100 Grainger Parkway, Lake Forest, Illinois 60045-5201 1-(800) GRAINGER, 1-(800) 472-4643, (847) 535-1000 www.grainger.com