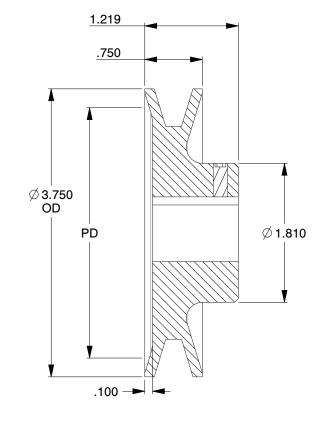

3. BORE TYPE: Fixed Bore

4. INCLUDES: (1x) Set Screw

5. FITS: 3/4" dia. Shaft

6. USE WITH: 3L, 4L, A, AX

BELT SIZE | PITCH DIAMETER (PD)

3.16" 3L

4L, A, AX 3.5"

100 Grainger Parkway, Lake Forest, Illinois 60045-5201 1-(800) GRAINGER, 1-(800) 472-4643, (847) 535-1000 www.grainger.com

.80

5RJA7

COMPONENT

V-Belt Pulley, 3/4" Fixed, 3.75" OD, Cast

| V-BELT PULLEY |        |
|---------------|--------|
|               | UNIT   |
| 7             | INCH   |
| 75" OD, Cast  | SHEET  |
|               | 1 of 1 |