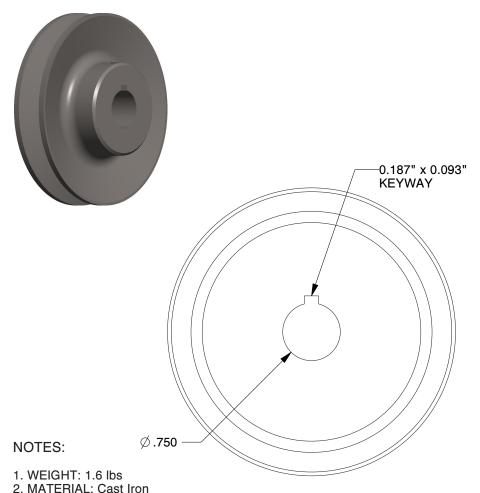

3. BORE TYPE: Fixed Bore

4. INCLUDES: (1x) Set Screw

5. FITS: 3/4" dia. Shaft

6. USE WITH: 3L, 4L, A, AX

BELT SIZE | PITCH DIAMETER (PD)

3.16" 3L

4L, A, AX 3.5"

100 Grainger Parkway, Lake Forest, Illinois 60045-5201 1-(800) GRAINGER, 1-(800) 472-4643, (847) 535-1000 www.grainger.com