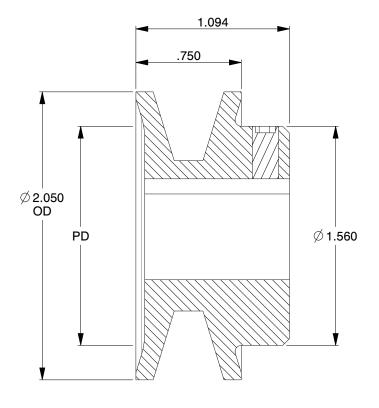

2. MATERIAL: Cast Iron

3. BORE TYPE: Fixed Bore

4. INCLUDES: (1x) Set Screw

5. FITS: 5/8" dia. Shaft

6. USE WITH: 3L, 4L, A, AX

BELT SIZE | PITCH DIAMETER (PD)

3L 1.46" 4L, A, AX 1.8"

100 Grainger Parkway, Lake Forest, Illinois 60045-5201 1-(800) GRAINGER, 1-(800) 472-4643, (847) 535-1000 www.grainger.com This file and any associated information and specifications are provided for reference and evaluation purposes only, and is subject to change without notice. Grainger makes no representations, warranties or guarantees as to the appropriateness, accuracy, completeness, or suitability for any purpose, of the file, information or specifications. You are solely responsible for the use of the file, information or specifications.

1.46

COMPONENT

V-BELT PULLEY

## 5RHY7

V-Belt Pulley, 5/8" Fixed, 2.05" OD, Cast Iron

INCH
SHEET

1 of 1