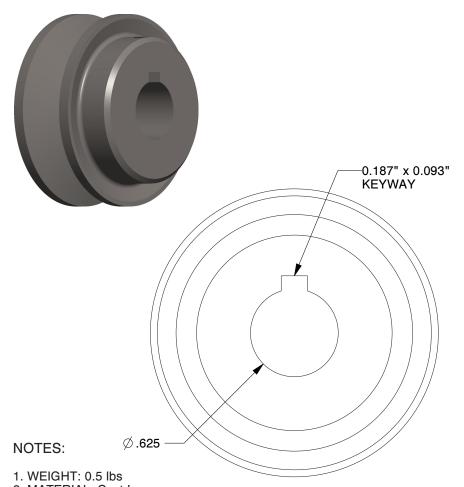

2. MATERIAL: Cast Iron

3. BORE TYPE: Fixed Bore

4. INCLUDES: (1x) Set Screw

5. FITS: 5/8" dia. Shaft

6. USE WITH: 3L, 4L, A, AX

BELT SIZE | PITCH DIAMETER (PD)

3L 1.46" 4L, A, AX 1.8"

100 Grainger Parkway, Lake Forest, Illinois 60045-5201 1-(800) GRAINGER, 1-(800) 472-4643, (847) 535-1000 www.grainger.com This file and any associated information and specifications are provided for reference and evaluation purposes only, and is subject to change without notice. Grainger makes no representations, warranties or guarantees as to the appropriateness, accuracy, completeness, or suitability for any purpose, of the file, information or specifications. You are solely responsible for the use of the file, information or specifications.