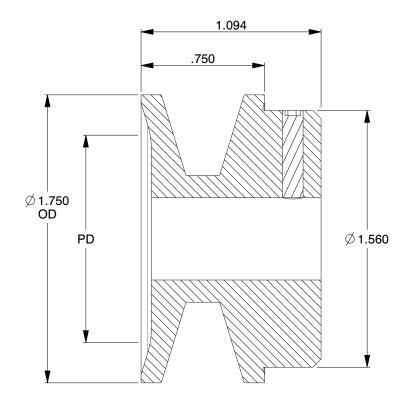

## NOTES:

1. WEIGHT: 0.4 lbs

2. MATERIAL: Cast Iron

3. BORE TYPE: Fixed Bore

4. INCLUDES: (1x) Set Screw

5. FITS: 1/2" dia. Shaft

6. USE WITH: 4L, A, AX

BELT SIZE | PITCH DIAMETER (PD)

4L, A, AX 1

1.5"

100 Grainger Parkway, Lake Forest, Illinois 60045-5201 1-(800) GRAINGER, 1-(800) 472-4643, (847) 535-1000 www.grainger.com This file and any associated information and specifications are provided for reference and evaluation purposes only, and is subject to change without notice. Grainger makes no representations, warranties or guarantees as to the appropriateness, accuracy, completeness, or suitability for any purpose, of the file, information or specifications.

## 5RHY3

V-Belt Pulley, 1/2" Fixd Bore, 1.75" OD, Iron

| UNIT   |
|--------|
| INCH   |
| SHEET  |
| 1 of 1 |