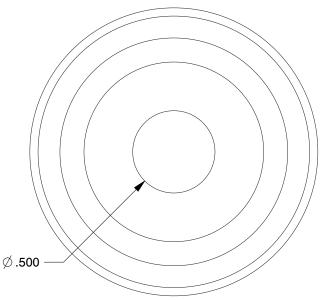

## NOTES:

1. WEIGHT: 0.4 lbs

2. MATERIAL: Cast Iron

3. BORE TYPE: Fixed Bore

4. INCLUDES: (1x) Set Screw

5. FITS: 1/2" dia. Shaft

6. USE WITH: 4L, A, AX

BELT SIZE | PITCH DIAMETER (PD)

4L, A, AX 1

1.5"



100 Grainger Parkway, Lake Forest, Illinois 60045-5201 1-(800) GRAINGER, 1-(800) 472-4643, (847) 535-1000 www.grainger.com This file and any associated information and specifications are provided for reference and evaluation purposes only, and is subject to change without notice. Grainger makes no representations, warranties or guarantees as to the appropriateness, accuracy, completeness, or suitability for any purpose, of the file, information or specifications.

You are solely responsible for the use of the file, information or specifications.

This drawing is the property