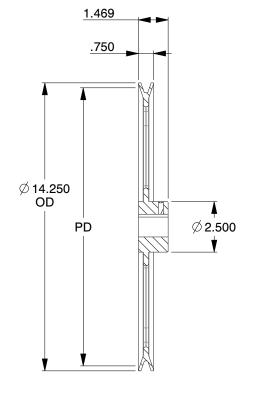

NOTES:

1. WEIGHT: 8.6 lbs

2. MATERIAL: Cast Iron 3. BORE TYPE: Fixed Bore

4. INCLUDES: (1x) Set Screw

5. FITS: 1" dia. Shaft

6. USE WITH: 3L, 4L, A, AX

BELT SIZE | PITCH DIAMETER (PD)

3L 13.66" 4L, A, AX 14"

.21

5RHY1

COMPONENT

V-Belt Pulley, 1" Fixed, 14.25" OD, Cast

| V-BELT PULLEY |        |
|---------------|--------|
|               | UNIT   |
| 1             | INCH   |
| 25" OD, Cast  | SHEET  |
|               | 1 of 1 |