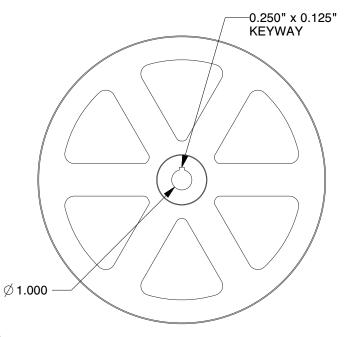

NOTES:

1. WEIGHT: 8.6 lbs

2. MATERIAL: Cast Iron 3. BORE TYPE: Fixed Bore

4. INCLUDES: (1x) Set Screw

5. FITS: 1" dia. Shaft

6. USE WITH: 3L, 4L, A, AX

BELT SIZE | PITCH DIAMETER (PD)

3L 13.66" 4L, A, AX 14"