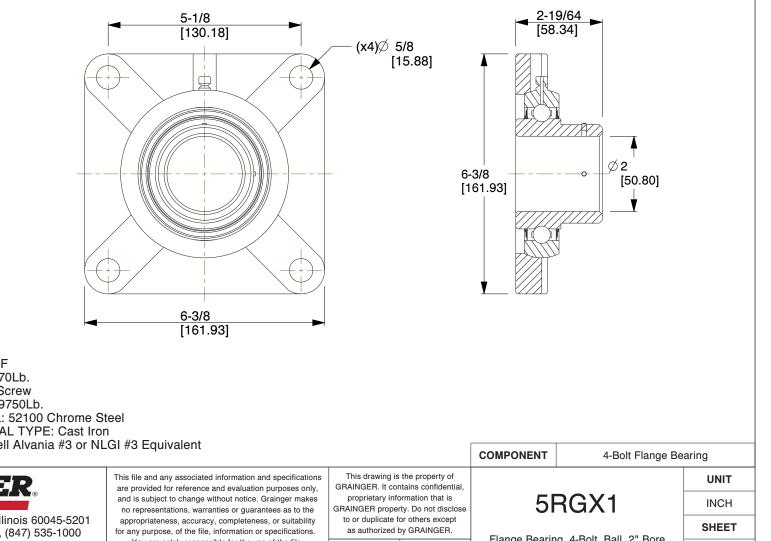

## NOTES:

- 1. ITEM: 4-Bolt Flange Bearing 2. BEARING INSERT TYPE: Ball
- 3. TEMP. RANGE: -20°F to 250°F
- 4. STATIC LOAD CAPACITY: 6570Lb.
- 5. SHAFT LOCKING TYPE: Set Screw
- 6. DYNAMIC LOAD CAPACITY: 9750Lb.
- 7. BEARING INSERT MATERIAL: 52100 Chrome Steel
- 8. BEARING HOUSING MATERIAL TYPE: Cast Iron
- 9. BEARING LUBRICATION: Shell Alvania #3 or NLGI #3 Equivalent

|                 |                                                                                                                                  |                                                                                                                                                                                                                                                                                                                                       |                                                                                                                                          |      | COMPONENT                          | 4-Bolt Flange Be                      | aring  |  |
|-----------------|----------------------------------------------------------------------------------------------------------------------------------|---------------------------------------------------------------------------------------------------------------------------------------------------------------------------------------------------------------------------------------------------------------------------------------------------------------------------------------|------------------------------------------------------------------------------------------------------------------------------------------|------|------------------------------------|---------------------------------------|--------|--|
| <b>GRAINGER</b> |                                                                                                                                  | This file and any associated information and specifications are provided for reference and evaluation purposes only,                                                                                                                                                                                                                  | This drawing is the property of GRAINGER. It contains confidential,                                                                      |      |                                    |                                       | UNIT   |  |
|                 |                                                                                                                                  | and is subject to change without notice. Grainger makes<br>no representations, warranties or guarantees as to the<br>appropriateness, accuracy, completeness, or suitability<br>for any purpose, of the file, information or specifications.<br>You are solely responsible for the use of the file,<br>information or specifications. | proprietary information that is<br>GRAINGER property. Do not disclose<br>to or duplicate for others except<br>as authorized by GRAINGER. |      | 5RGX1                              |                                       | INCH   |  |
|                 | 100 Grainger Parkway, Lake Forest, Illinois 60045-5201<br>1-(800) GRAINGER, 1-(800) 472-4643, (847) 535-1000<br>www.grainger.com |                                                                                                                                                                                                                                                                                                                                       |                                                                                                                                          |      | Flange Bearing 4 Balt Ball 0" Bare | SHEET                                 |        |  |
| W               |                                                                                                                                  |                                                                                                                                                                                                                                                                                                                                       | SCALE                                                                                                                                    | 0.75 | Flange beann                       | Flange Bearing, 4-Bolt, Ball, 2" Bore | 1 of 1 |  |