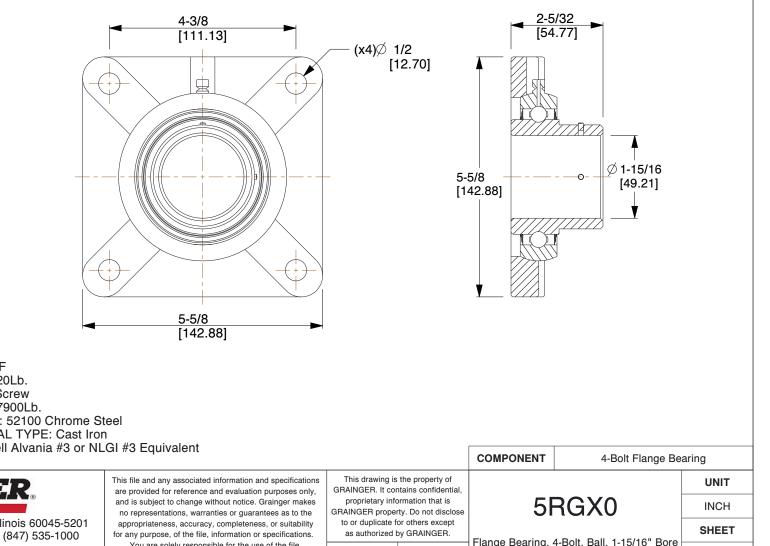

## NOTES:

- 1. ITEM: 4-Bolt Flange Bearing 2. BEARING INSERT TYPE: Ball
- 3. TEMP. RANGE: -20°F to 250°F
- 4. STATIC LOAD CAPACITY: 5220Lb.
- 5. SHAFT LOCKING TYPE: Set Screw
- 6. DYNAMIC LOAD CAPACITY: 7900Lb.
- 7. BEARING INSERT MATERIAL: 52100 Chrome Steel
- 8. BEARING HOUSING MATERIAL TYPE: Cast Iron
- 9. BEARING LUBRICATION: Shell Alvania #3 or NLGI #3 Equivalent

|                                                                                                                                                     |                                                                                                                                                                                                                                                                                                                                       |                                                                                                                                                                                                                    |      | COMPONENT                                     | 4-Bolt Flange Bearing |      |
|-----------------------------------------------------------------------------------------------------------------------------------------------------|---------------------------------------------------------------------------------------------------------------------------------------------------------------------------------------------------------------------------------------------------------------------------------------------------------------------------------------|--------------------------------------------------------------------------------------------------------------------------------------------------------------------------------------------------------------------|------|-----------------------------------------------|-----------------------|------|
| <b>GRAINGER</b><br>100 Grainger Parkway, Lake Forest, Illinois 60045-5201<br>1-(800) GRAINGER, 1-(800) 472-4643, (847) 535-1000<br>www.grainger.com | This file and any associated information and specifications are provided for reference and evaluation purposes only,                                                                                                                                                                                                                  | This drawing is the property of<br>GRAINGER. It contains confidential,<br>proprietary information that is<br>GRAINGER property. Do not disclose<br>to or duplicate for others except<br>as authorized by GRAINGER. |      | 5RGX0                                         |                       | UNIT |
|                                                                                                                                                     | and is subject to change without notice. Grainger makes<br>no representations, warranties or guarantees as to the<br>appropriateness, accuracy, completeness, or suitability<br>for any purpose, of the file, information or specifications.<br>You are solely responsible for the use of the file,<br>information or specifications. |                                                                                                                                                                                                                    |      |                                               |                       | INCH |
|                                                                                                                                                     |                                                                                                                                                                                                                                                                                                                                       |                                                                                                                                                                                                                    |      | Flange Bearing 4 Balt Ball 1 15/10" Bara      | SHEET                 |      |
|                                                                                                                                                     |                                                                                                                                                                                                                                                                                                                                       | SCALE                                                                                                                                                                                                              | 0.75 | Flange Bearing, 4-Bolt, Ball, 1-15/16" Bore — | 1 of 1                |      |