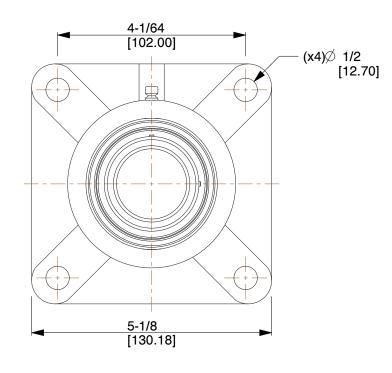

## NOTES:

- 1. ITEM: 4-Bolt Flange Bearing
- 2. BEARING INSERT TYPE: Ball
- 3. TEMP. RANGE: -20°F to 250°F
- 4. STATIC LOAD CAPACITY: 4000Lb.
- 5. SHAFT LOCKING TYPE: Set Screw
- 6. DYNAMIC LOAD CAPACITY: 6550Lb.
- 7. BEARING INSERT MATERIAL: 52100 Chrome Steel
- 8. BEARING HOUSING MATERIAL TYPE: Cast Iron
- 9. BEARING LUBRICATION: Shell Alvania #3 or NLGI #3 Equivalent