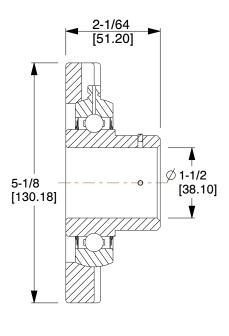

## NOTES:

- 1. ITEM: 4-Bolt Flange Bearing
- 2. BEARING INSERT TYPE: Ball
- 3. TEMP. RANGE: -20°F to 250°F
- 4. STATIC LOAD CAPACITY: 4000Lb.
- 5. SHAFT LOCKING TYPE: Set Screw
- 6. DYNAMIC LOAD CAPACITY: 6550Lb.
- 7. BEARING INSERT MATERIAL: 52100 Chrome Steel
- 8. BEARING HOUSING MATERIAL TYPE: Cast Iron
- 9. BEARING LUBRICATION: Shell Alvania #3 or NLGI #3 Equivalent