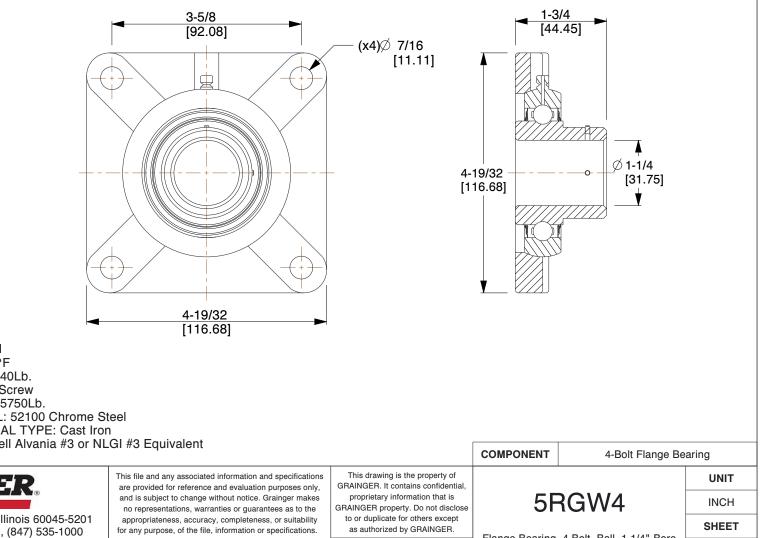

## NOTES:

- 1. ITEM: 4-Bolt Flange Bearing 2. BEARING INSERT TYPE: Ball
- 3. TEMP. RANGE: -20°F to 250°F
- 4. STATIC LOAD CAPACITY: 3440Lb.
- 5. SHAFT LOCKING TYPE: Set Screw
- 6. DYNAMIC LOAD CAPACITY: 5750Lb.
- 7. BEARING INSERT MATERIAL: 52100 Chrome Steel
- 8. BEARING HOUSING MATERIAL TYPE: Cast Iron
- 9. BEARING LUBRICATION: Shell Alvania #3 or NLGI #3 Equivalent

|                                                                                                                                              |                                                                                                                                                                                                                                                                                                                                                                                                                                                                  |                                                                                                                                                                                                                    |      | 4 Bolt I lange Be                         | anng  |        |
|----------------------------------------------------------------------------------------------------------------------------------------------|------------------------------------------------------------------------------------------------------------------------------------------------------------------------------------------------------------------------------------------------------------------------------------------------------------------------------------------------------------------------------------------------------------------------------------------------------------------|--------------------------------------------------------------------------------------------------------------------------------------------------------------------------------------------------------------------|------|-------------------------------------------|-------|--------|
| CRAINGER<br>100 Grainger Parkway, Lake Forest, Illinois 60045-5201<br>1-(800) GRAINGER, 1-(800) 472-4643, (847) 535-1000<br>www.grainger.com | This file and any associated information and specifications<br>are provided for reference and evaluation purposes only,<br>and is subject to change without notice. Grainger makes<br>no representations, warranties or guarantees as to the<br>appropriateness, accuracy, completeness, or suitability<br>for any purpose, of the file, information or specifications.<br>You are solely responsible for the use of the file,<br>information or specifications. | This drawing is the property of<br>GRAINGER. It contains confidential,<br>proprietary information that is<br>GRAINGER property. Do not disclose<br>to or duplicate for others except<br>as authorized by GRAINGER. |      | 5RGW4                                     |       | UNIT   |
|                                                                                                                                              |                                                                                                                                                                                                                                                                                                                                                                                                                                                                  |                                                                                                                                                                                                                    |      |                                           |       | INCH   |
|                                                                                                                                              |                                                                                                                                                                                                                                                                                                                                                                                                                                                                  |                                                                                                                                                                                                                    |      | Flores Bosting 4 Bolt Boll 1 1/4" Bors    | SHEET |        |
|                                                                                                                                              |                                                                                                                                                                                                                                                                                                                                                                                                                                                                  | SCALE                                                                                                                                                                                                              | 0.75 | Flange Bearing, 4-Bolt, Ball, 1-1/4" Bore |       | 1 of 1 |