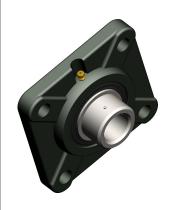

## NOTES:

- 1. ITEM: 4-Bolt Flange Bearing
- 2. BEARING INSERT TYPE: Ball
- 3. TEMP. RANGE: -20°F to 250°F
- 4. STATIC LOAD CAPACITY: 1500Lb.
- 5. SHAFT LOCKING TYPE: Set Screw
- 6. DYNAMIC LOAD CAPACITY: 2890Lb.
- 7. BEARING INSERT MATERIAL: 52100 Chrome Steel
- 8. BEARING HOUSING MATERIAL TYPE: Cast Iron
- 9. BEARING LUBRICATION: Shell Alvania #3 or NLGI #3 Equivalent