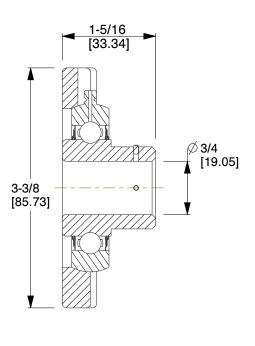

## NOTES:

- 1. ITEM: 4-Bolt Flange Bearing
- 2. BEARING INSERT TYPE: Ball
- 3. TEMP. RANGE: -20°F to 250°F
- 4. STATIC LOAD CAPACITY: 1500Lb.
- 5. SHAFT LOCKING TYPE: Set Screw
- 6. DYNAMIC LOAD CAPACITY: 2890Lb.
- 7. BEARING INSERT MATERIAL: 52100 Chrome Steel
- 8. BEARING HOUSING MATERIAL TYPE: Cast Iron
- 9. BEARING LUBRICATION: Shell Alvania #3 or NLGI #3 Equivalent