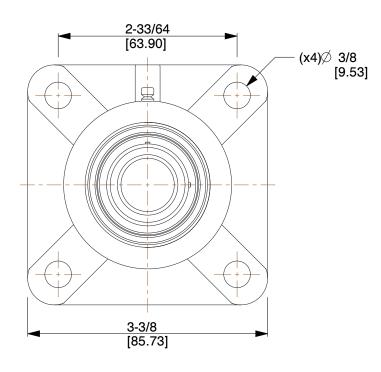

## NOTES:

- 1. ITEM: 4-Bolt Flange Bearing
- 2. BEARING INSERT TYPE: Ball
- 3. TEMP. RANGE: -20°F to 250°F
- 4. STATIC LOAD CAPACITY: 1500Lb.
- 5. SHAFT LOCKING TYPE: Set Screw
- 6. DYNAMIC LOAD CAPACITY: 2890Lb.
- 7. BEARING INSERT MATERIAL: 52100 Chrome Steel
- 8. BEARING HOUSING MATERIAL TYPE: Cast Iron
- 9. BEARING LUBRICATION: Shell Alvania #3 or NLGI #3 Equivalent