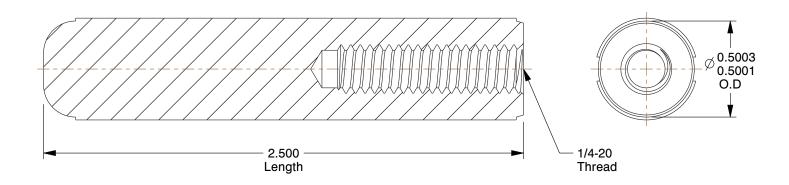

## NOTES:

1. DOWEL PIN TYPE: Flat Vent Pull Out 2. DOWEL PIN STYLE: Hardened Ground

3. MATERIAL: Hardened Steel

4. FINISH: Plain

5. SINGLE SHEAR STRENGTH (PSI): 130,000

6. ROCKWELL HARDNESS: C58

7. FITTING CONNECTION TYPE: Barbed x Insert

2.00

5RE69

COMPONENT

Dowel Pin, 1/2 In Dia

UNIT INCH SHEET

Dowel Pin

1 of 1