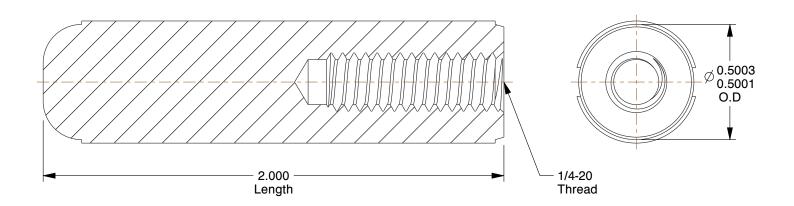

## NOTES:

1. DOWEL PIN TYPE : Flat Vent Pull Out 2. DOWEL PIN STYLE : Hardened Ground

3. MATERIAL: Hardened Steel

4. FINISH: Plain

5. SINGLE SHEAR STRENGTH (PSI): 130,000

6. ROCKWELL HARDNESS: C58

7. FITTING CONNECTION TYPE: Barbed x Insert

2.40

COMPONENT

5RE68

Dowel Pin, 1/2 In Dia

UNIT

Dowel Pin

SHEET

1 of 1