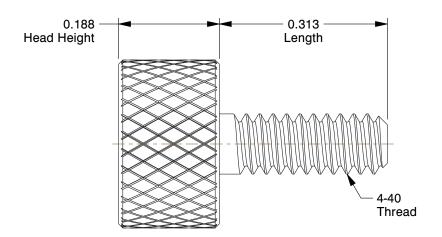

## NOTES:

1. MATERIAL: 18-8 Stainless Steel

2. FINISH: Plain

3. ROCKWELL HARDNESS: B85 to B95

4. HEAD TYPE: Knurled

100 Grainger Parkway, Lake Forest, Illinois 60045-5201 1-(800) GRAINGER, 1-(800) 472-4643, (847) 535-1000 www.grainger.com This file and any associated information and specifications are provided for reference and evaluation purposes only, and is subject to change without notice. Grainger makes no representations, warranties or guarantees as to the appropriateness, accuracy, completeness, or suitability for any purpose, of the file, information or specifications. You are solely responsible for the use of the file, information or specifications.

5.60

| COMPONENT       | Thumb Screw                 |        |
|-----------------|-----------------------------|--------|
| 5RA59           |                             | UNIT   |
|                 |                             | INCH   |
|                 |                             | SHEET  |
| Thumb Screw, Kn | urled, 4-40x5/16 L, 18-8 SS | 1 of 1 |