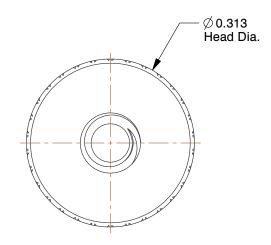

## NOTES:

1. MATERIAL: 18-8 Stainless Steel

2. FINISH: Plain

3. ROCKWELL HARDNESS: B85 to B95

4. HEAD TYPE: Knurled

100 Grainger Parkway, Lake Forest, Illinois 60045-5201 1-(800) GRAINGER, 1-(800) 472-4643, (847) 535-1000 www.grainger.com This file and any associated information and specifications are provided for reference and evaluation purposes only, and is subject to change without notice. Grainger makes no representations, warranties or guarantees as to the appropriateness, accuracy, completeness, or suitability for any purpose, of the file, information or specifications. You are solely responsible for the use of the file, information or specifications.

5.60

| COMPONENT       | Thumb Screw                 |        |
|-----------------|-----------------------------|--------|
| 5RA59           |                             | UNIT   |
|                 |                             | INCH   |
|                 |                             | SHEET  |
| Thumb Screw, Kn | urled, 4-40x5/16 L, 18-8 SS | 1 of 1 |