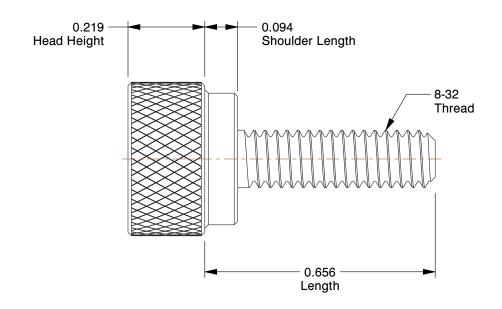

## NOTES:

1. MATERIAL : Steel 2. FINISH : Black Oxide

3. ROCKWELL HARDNESS: B68 to B71

100 Grainger Parkway, Lake Forest, Illinois 60045-5201 1-(800) GRAINGER, 1-(800) 472-4643, (847) 535-1000 www.grainger.com This file and any associated information and specifications are provided for reference and evaluation purposes only, and is subject to change without notice. Grainger makes no representations, warranties or guarantees as to the appropriateness, accuracy, completeness, or suitability for any purpose, of the file, information or specifications. You are solely responsible for the use of the file, information or specifications.

This drawing is the property of GRAINGER. It contains confidential, proprietary information that is GRAINGER property. Do not disclose to or duplicate for others except as authorized by GRAINGER.

SCALE

3.66

COMPONENT Thumb Screw

5RA36

Thumb Screw, Knurled, 8-32x9/16 L, Stl

UNIT
INCH
SHEET
1 of 1