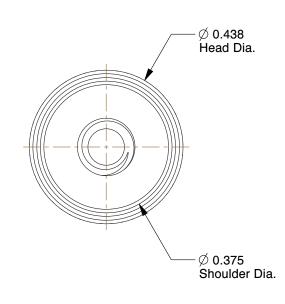

## NOTES:

1. MATERIAL : Steel 2. FINISH : Black Oxide

3. ROCKWELL HARDNESS: B68 to B71

100 Grainger Parkway, Lake Forest, Illinois 60045-5201 1-(800) GRAINGER, 1-(800) 472-4643, (847) 535-1000 www.grainger.com This file and any associated information and specifications are provided for reference and evaluation purposes only, and is subject to change without notice. Grainger makes no representations, warranties or guarantees as to the appropriateness, accuracy, completeness, or suitability for any purpose, of the file, information or specifications. You are solely responsible for the use of the file, information or specifications.

This drawing is the property of GRAINGER. It contains confidential, proprietary information that is GRAINGER property. Do not disclose to or duplicate for others except as authorized by GRAINGER.

SCALE

3.66

COMPONENT Thumb Screw

5RA36

Thumb Screw, Knurled, 8-32x9/16 L, Stl

UNIT
INCH
SHEET
1 of 1