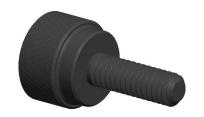

SCALE

3.80

| COMPONENT    | Thumb Screw              |        |
|--------------|--------------------------|--------|
| 5RA34        |                          | UNIT   |
|              |                          | INCH   |
|              | SHEET                    |        |
| Thumb Screw, | Knurled, 8-32x1/2 L, Stl | 1 of 1 |