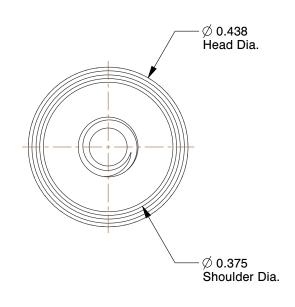

SCALE

3.80

| COMPONENT    | Thumb Screw              |        |
|--------------|--------------------------|--------|
| 5RA34        |                          | UNIT   |
|              |                          | INCH   |
|              | SHEET                    |        |
| Thumb Screw, | Knurled, 8-32x1/2 L, Stl | 1 of 1 |