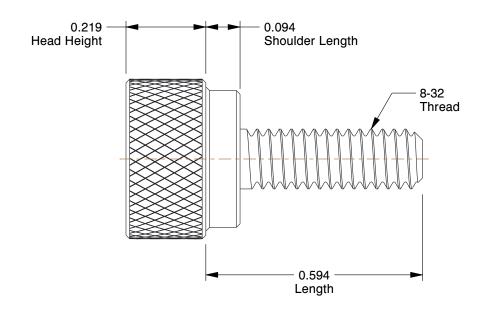

SCALE

3.80

| COMPONENT    | Thumb Screw              |        |
|--------------|--------------------------|--------|
| 5RA34        |                          | UNIT   |
|              |                          | INCH   |
|              | SHEET                    |        |
| Thumb Screw, | Knurled, 8-32x1/2 L, Stl | 1 of 1 |