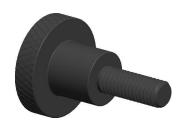

1.36

\_\_\_\_\_I

5PY85

Thumb Screw, Knurled, 3/8-16x1 L, Stl

INCH
SHEET

1 of 1

UNIT

Thumb Screw