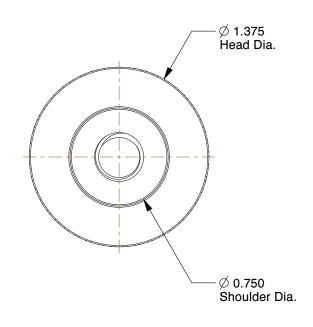

1.36

\_\_\_\_\_I

5PY85

Thumb Screw, Knurled, 3/8-16x1 L, Stl

INCH
SHEET

1 of 1

UNIT

Thumb Screw