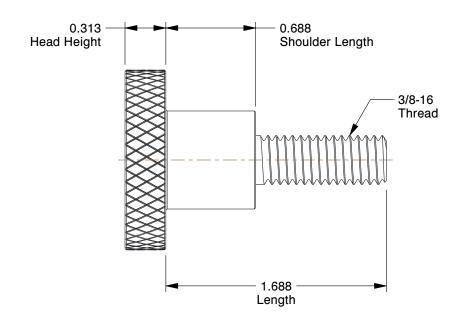

1.36

\_\_\_\_\_I

5PY85

Thumb Screw, Knurled, 3/8-16x1 L, Stl

INCH
SHEET

1 of 1

UNIT

Thumb Screw