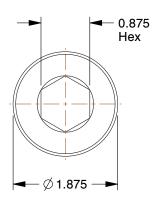

## NOTES:

1. MATERIAL : Alloy Steel 2. FINISH: Black Oxide 3. THREAD TYPE: Coarse

4. THREAD DIRECTION: Right Hand 5. THREAD STYLE: Fully Threaded 6. TEMP. RANGE: -50°F to 550°F

7. STANDARD: ASTM A574, ANSI B18.3 8. ROCKWELL HARDNESS: C37 to C45 9. MIN.TENSILE STRENGTH: 180,000 psi