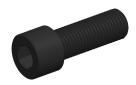

## NOTES:

1. MATERIAL : Alloy Steel 2. FINISH: Black Oxide 3. THREAD TYPE: Coarse

4. THREAD DIRECTION: Right Hand 5. THREAD STYLE: Fully Threaded 6. TEMP. RANGE: -50°F to 550°F

7. STANDARD: ASTM A574, ANSI B18.3 8. ROCKWELL HARDNESS: C37 to C45 9. MIN.TENSILE STRENGTH: 180,000 psi