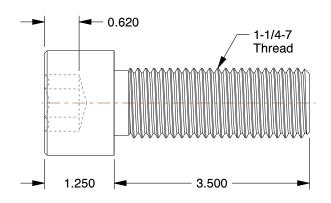

## NOTES:

1. MATERIAL : Alloy Steel 2. FINISH: Black Oxide 3. THREAD TYPE: Coarse

4. THREAD DIRECTION: Right Hand 5. THREAD STYLE: Fully Threaded 6. TEMP. RANGE: -50°F to 550°F

7. STANDARD: ASTM A574, ANSI B18.3 8. ROCKWELL HARDNESS: C37 to C45 9. MIN.TENSILE STRENGTH: 180,000 psi