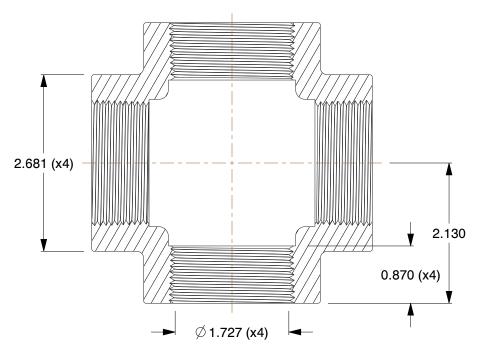

## NOTES:

1. ITEM: Cross

2. PIPE SIZE - PIPE FITTING: 1-1/2"
3. TEMP. RANGE: -20° to 550°F

4. FITTING CONNECTION TYPE: FNPT
5. FITTING SCHEDULE/CLASS: Class 300
6. MAX. PRESSURE: 1500 psi@150°F
7. PIPE FITTING MATERIAL: Malleable Iron

8. STANDARDS: ASTM A-197, ASTM A47, ASME B16.3 and B16.4, UL Listed, FM Approved

100 Grainger Parkway, Lake Forest, Illinois 60045-5201 1-(800) GRAINGER, 1-(800) 472-4643, (847) 535-1000 www.grainger.com This file and any associated information and specifications are provided for reference and evaluation purposes only, and is subject to change without notice. Grainger makes no representations, warranties or guarantees as to the appropriateness, accuracy, completeness, or suitability for any purpose, of the file, information or specifications. You are solely responsible for the use of the file, information or specifications.