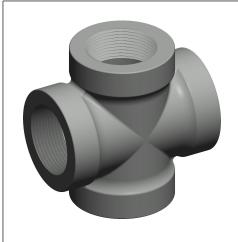

## NOTES:

1. ITEM: Cross

2. PIPE SIZE - PIPE FITTING: 1-1/2"
3. TEMP. RANGE: -20° to 550°F

4. FITTING CONNECTION TYPE: FNPT
5. FITTING SCHEDULE/CLASS: Class 300
6. MAX. PRESSURE: 1500 psi@150°F
7. PIPE FITTING MATERIAL: Malleable Iron

8. STANDARDS: ASTM A-197, ASTM A47, ASME B16.3 and B16.4, UL Listed, FM Approved

100 Grainger Parkway, Lake Forest, Illinois 60045-5201 1-(800) GRAINGER, 1-(800) 472-4643, (847) 535-1000 www.grainger.com This file and any associated information and specifications are provided for reference and evaluation purposes only, and is subject to change without notice. Grainger makes no representations, warranties or guarantees as to the appropriateness, accuracy, completeness, or suitability for any purpose, of the file, information or specifications. You are solely responsible for the use of the file, information or specifications.