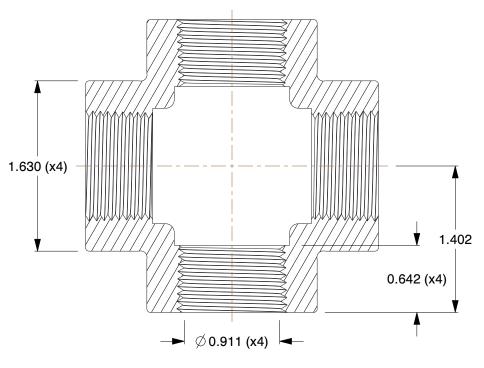

## NOTES:

1. ITEM: Cross

2. PIPE SIZE - PIPE FITTING: 3/4" 3. TEMP. RANGE: -20° to 550°F

4. FITTING CONNECTION TYPE: FNPT 5. FITTING SCHEDULE/CLASS: Class 300 6. MAX. PRESSURE: 2000 psi@150°F

7. PIPE FITTING MATERIAL: Malleable Iron

8. STANDARDS: ASTM A-197, ASTM A47, ASME B16.3 and B16.4, UL Listed, FM Approved

100 Grainger Parkway, Lake Forest, Illinois 60045-5201 1-(800) GRAINGER, 1-(800) 472-4643, (847) 535-1000 www.grainger.com