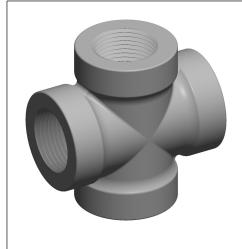

## NOTES:

- 1. ITEM: Cross
- 2. PIPE SIZE PIPE FITTING: 1"
- 3. FITTING CONNECTION TYPE: FNPT4. FITTING SCHEDULE/CLASS: Class 300
- 5. MAX. PRESSURE: 2000 psi @ 150°F WOG
- 6. PIPE FITTING MATERIAL: Galvanized Malleable Iron
- 7. STANDARDS: ASTM A-197, ASTM A47, ASME B16.3 and B16.4, UL Listed, FM Approved