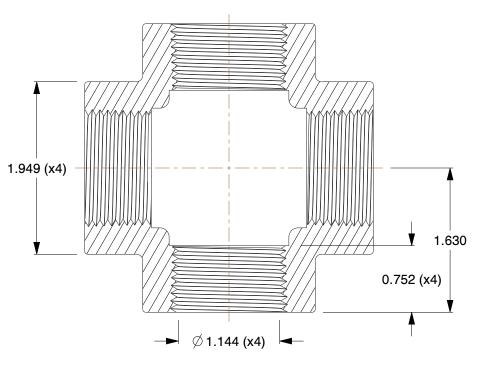

## NOTES:

- 1. ITEM: Cross
- 2. PIPE SIZE PIPE FITTING: 1"
- 3. FITTING CONNECTION TYPE: FNPT4. FITTING SCHEDULE/CLASS: Class 300
- 5. MAX. PRESSURE: 2000 psi @ 150°F WOG
- 6. PIPE FITTING MATERIAL: Galvanized Malleable Iron
- 7. STANDARDS: ASTM A-197, ASTM A47, ASME B16.3 and B16.4, UL Listed, FM Approved