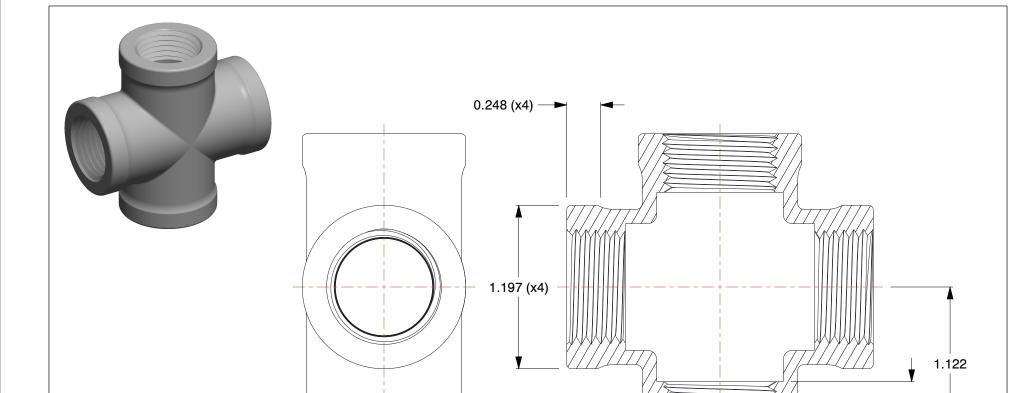

## **NOTES:**

1. ITEM: Cross

2. PIPE SIZE - PIPE FITTING: 1/2"

3. FITTING CONNECTION TYPE: FNPT

4. FITTING SCHEDULE/CLASS: Class 150

5. MAX. PRESSURE: 300 psi @ 150°F WOG

6. PIPE FITTING MATERIAL: Galvanized Malleable Iron

7. STANDARDS: ASTM A-197, ASTM A47,

ASME B16.3 and B16.4, UL Listed, FM Approved, NSF-61 and AB1953 Listed

100 Grainger Parkway, Lake Forest, Illinois 60045-5201 1-(800) GRAINGER, 1-(800) 472-4643, (847) 535-1000 www.grainger.com This file and any associated information and specifications are provided for reference and evaluation purposes only, and is subject to change without notice. Grainger makes no representations, warranties or guarantees as to the appropriateness, accuracy, completeness, or suitability for any purpose, of the file, information or specifications. You are solely responsible for the use of the file, information or specifications.

1.42

Ø 0.701 (x4) 🖛

COMPONENT Galvanized Pipe Fitting

5P985

Cross,1/2 In,NPT,Malleable Iron

UNIT INCH SHEET

1 of 1

0.429 (x4)