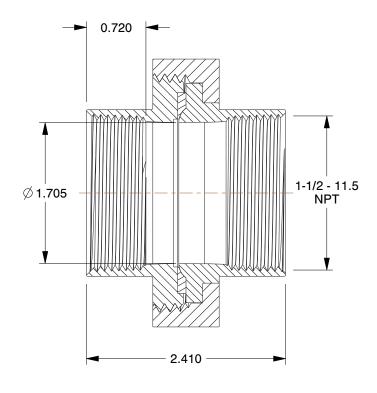

## NOTES:

1. ITEM: Union

PIPE SIZE - PIPE FITTING: 1-1/2"
 FITTING CONNECTION TYPE: FNPT
 FITTING SCHEDULE/CLASS: Class 150
 MAX. PRESSURE: 300 psi @ 150°F WOG

6. PIPE FITTING MATERIAL: Galvanized Malleable Iron

7. STANDARDS: ASTM A-197, ASTM A47, ASME B16.3 and B16.4, ASME B16.39,

UL Listed, FM Approved, NSF-61 and AB1953 Listed

100 Grainger Parkway, Lake Forest, Illinois 60045-5201 1-(800) GRAINGER, 1-(800) 472-4643, (847) 535-1000 www.grainger.com This file and any associated information and specifications are provided for reference and evaluation purposes only, and is subject to change without notice. Grainger makes no representations, warranties or guarantees as to the appropriateness, accuracy, completeness, or suitability for any purpose, of the file, information or specifications. You are solely responsible for the use of the file, information or specifications.