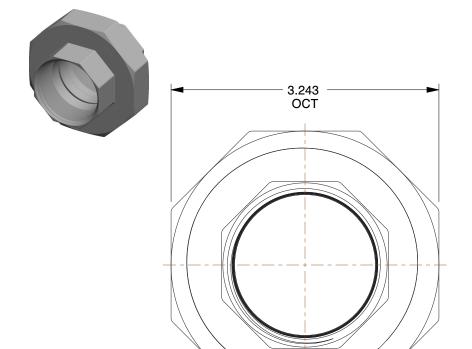

## NOTES:

1. ITEM: Union

PIPE SIZE - PIPE FITTING: 1-1/2"
 FITTING CONNECTION TYPE: FNPT
 FITTING SCHEDULE/CLASS: Class 150
 MAX. PRESSURE: 300 psi @ 150°F WOG

6. PIPE FITTING MATERIAL: Galvanized Malleable Iron

7. STANDARDS: ASTM A-197, ASTM A47, ASME B16.3 and B16.4, ASME B16.39,

UL Listed, FM Approved, NSF-61 and AB1953 Listed

100 Grainger Parkway, Lake Forest, Illinois 60045-5201 1-(800) GRAINGER, 1-(800) 472-4643, (847) 535-1000 www.grainger.com This file and any associated information and specifications are provided for reference and evaluation purposes only, and is subject to change without notice. Grainger makes no representations, warranties or guarantees as to the appropriateness, accuracy, completeness, or suitability for any purpose, of the file, information or specifications. You are solely responsible for the use of the file, information or specifications.