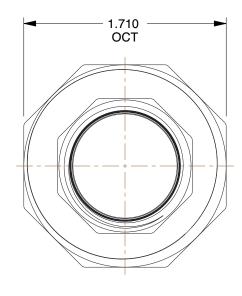

## NOTES:

1. ITEM: Union

2. PIPE SIZE - PIPE FITTING: 3/4"

3. FITTING CONNECTION TYPE: FNPT

4. FITTING SCHEDULE/CLASS: Class 150

5. MAX. PRESSURE: 300 psi @ 150°F WOG

6. PIPE FITTING MATERIAL: Galvanized Malleable Iron

7. STANDARDS: ASTM A-197, ASTM A47, ASME B16.3 and B16.4, ASME B16.39,

UL Listed, FM Approved, NSF-61 and AB1953 Listed

| OL LISted, FM Approved, NSF-61 and AB1953 Listed |                                                                                                                                                                                                                                                                                                                                       |