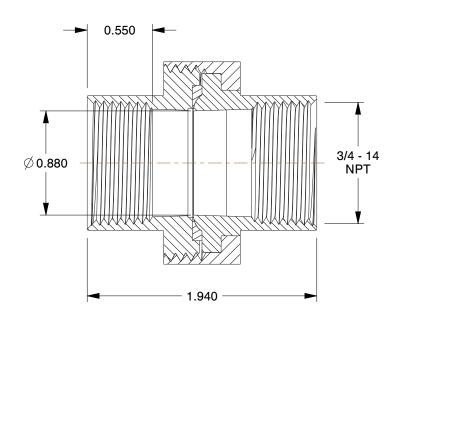

## NOTES:

1. ITEM: Union

2. PIPE SIZE - PIPE FITTING: 3/4"

3. FITTING CONNECTION TYPE: FNPT

4. FITTING SCHEDULE/CLASS: Class 150

5. MAX. PRESSURE: 300 psi @ 150°F WOG

6. PIPE FITTING MATERIAL: Galvanized Malleable Iron

7. STANDARDS: ASTM A-197, ASTM A47, ASME B16.3 and B16.4, ASME B16.39,

UL Listed, FM Approved, NSF-61 and AB1953 Listed

| OL LISted, FM Approved, NSF-61 and AB1953 Listed |                                                                                                                                                                                                                                                                                                                                       |