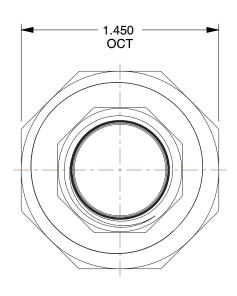

## NOTES:

1. ITEM: Union

2. PIPE SIZE - PIPE FITTING: 1/2" 3. FITTING CONNECTION TYPE: FNPT 4. FITTING SCHEDULE/CLASS: Class 150 5. MAX. PRESSURE: 300 psi @ 150°F WOG

6. PIPE FITTING MATERIAL: Galvanized Malleable Iron

7. STANDARDS: ASTM A-197, ASTM A47, ASME B16.3 and B16.4, ASME B16.39,

UL Listed, FM Approved, NSF-61 and AB1953 Listed

100 Grainger Parkway, Lake Forest, Illinois 60045-5201 1-(800) GRAINGER, 1-(800) 472-4643, (847) 535-1000 www.grainger.com