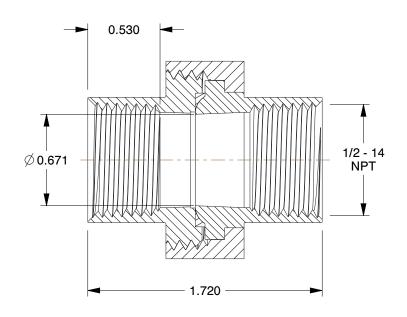

## NOTES:

1. ITEM: Union

2. PIPE SIZE - PIPE FITTING: 1/2" 3. FITTING CONNECTION TYPE: FNPT 4. FITTING SCHEDULE/CLASS: Class 150 5. MAX. PRESSURE: 300 psi @ 150°F WOG

6. PIPE FITTING MATERIAL: Galvanized Malleable Iron

7. STANDARDS: ASTM A-197, ASTM A47, ASME B16.3 and B16.4, ASME B16.39,

UL Listed, FM Approved, NSF-61 and AB1953 Listed

100 Grainger Parkway, Lake Forest, Illinois 60045-5201 1-(800) GRAINGER, 1-(800) 472-4643, (847) 535-1000 www.grainger.com