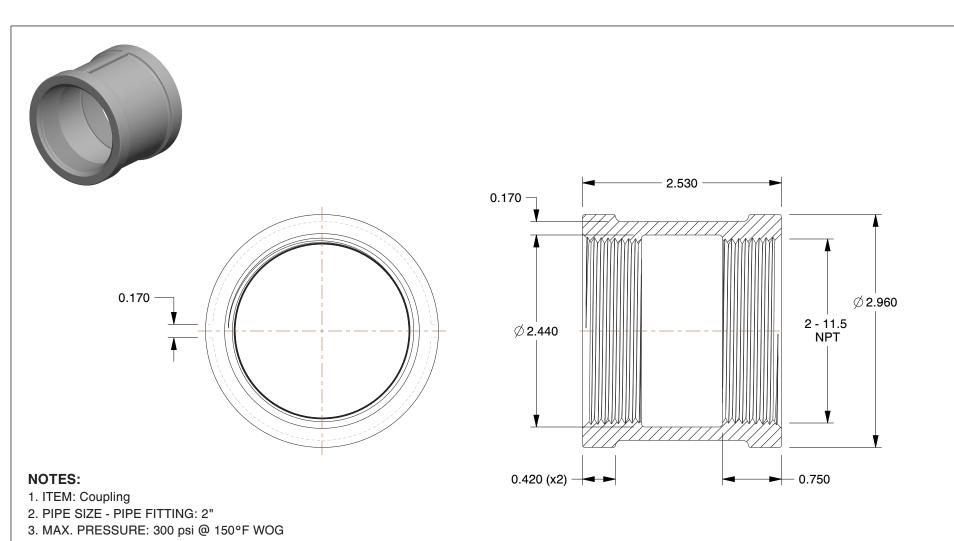

- 4. FITTING CONNECTION TYPE: FNPT
- 5. FITTING SCHEDULE/CLASS: Class 150
- 6. PIPE FITTING MATERIAL: Galvanized Malleable Iron
- 7. STANDARDS: ASTM A-197, ASTM A47, ASME B16.3 and B16.4,

UL Listed, FM Approved, NSF-61 and AB1953 Listed

|                                                                                                                                  |                                                                                                                                                                                                                                                                                                                                       |                                                                                                                                                                                                                    |      | -                                |        |
|----------------------------------------------------------------------------------------------------------------------------------|---------------------------------------------------------------------------------------------------------------------------------------------------------------------------------------------------------------------------------------------------------------------------------------------------------------------------------------|--------------------------------------------------------------------------------------------------------------------------------------------------------------------------------------------------------------------|------|----------------------------------|--------|
| <b>GRAINGER</b>                                                                                                                  | This file and any associated information and specifications are provided for reference and evaluation purposes only,                                                                                                                                                                                                                  | This drawing is the property of<br>GRAINGER. It contains confidential,<br>proprietary information that is<br>GRAINGER property. Do not disclose<br>to or duplicate for others except<br>as authorized by GRAINGER. |      | 5P924                            | UNIT   |
| 100 Grainger Parkway, Lake Forest, Illinois 60045-5201<br>1-(800) GRAINGER, 1-(800) 472-4643, (847) 535-1000<br>www.grainger.com | and is subject to change without notice. Grainger makes<br>no representations, warranties or guarantees as to the<br>appropriateness, accuracy, completeness, or suitability<br>for any purpose, of the file, information or specifications.<br>You are solely responsible for the use of the file,<br>information or specifications. |                                                                                                                                                                                                                    |      |                                  | INCH   |
|                                                                                                                                  |                                                                                                                                                                                                                                                                                                                                       |                                                                                                                                                                                                                    |      |                                  | SHEET  |
|                                                                                                                                  |                                                                                                                                                                                                                                                                                                                                       | SCALE                                                                                                                                                                                                              | 0.82 | Coupling,2 In,NPT,Malleable Iron | 1 of 1 |

COMPONENT

Galvanized Pipe Fitting