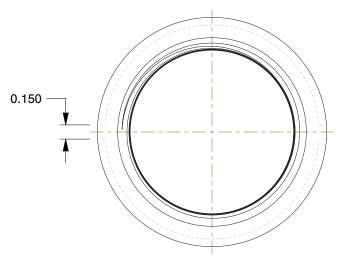

## NOTES:

1. ITEM: Coupling

2. PIPE SIZE - PIPE FITTING: 1-1/2"

3. MAX. PRESSURE: 300 psi @ 150°F WOG

4. FITTING CONNECTION TYPE: FNPT 5. FITTING SCHEDULE/CLASS: Class 150

6. PIPE FITTING MATERIAL: Galvanized Malleable Iron

You are solely responsible for the use of the file, information or specifications.

This drawing is the property of GRAINGER. It contains confidential, proprietary information that is GRAINGER property. Do not disclose to or duplicate for others except as authorized by GRAINGER.