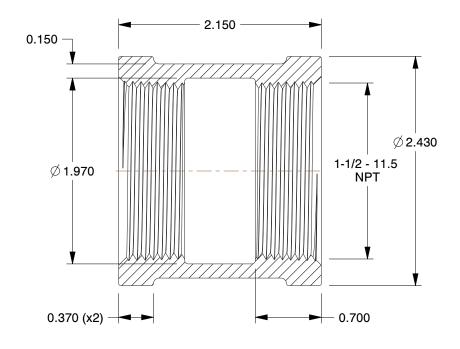

## NOTES:

1. ITEM: Coupling

2. PIPE SIZE - PIPE FITTING: 1-1/2"

3. MAX. PRESSURE: 300 psi @ 150°F WOG

4. FITTING CONNECTION TYPE: FNPT 5. FITTING SCHEDULE/CLASS: Class 150

6. PIPE FITTING MATERIAL: Galvanized Malleable Iron

7. STANDARDS: ASTM A-197, ASTM A47, ASME B16.3 and B16.4,

UL Listed, FM Approved, NSF-61 and AB1953 Listed

100 Grainger Parkway, Lake Forest, Illinois 60045-5201 1-(800) GRAINGER, 1-(800) 472-4643, (847) 535-1000 www.grainger.com This file and any associated information and specifications are provided for reference and evaluation purposes only, and is subject to change without notice. Grainger makes no representations, warranties or guarantees as to the appropriateness, accuracy, completeness, or suitability for any purpose, of the file, information or specifications.

You are solely responsible for the use of the file, information or specifications.

This drawing is the property of GRAINGER. It contains confidential, proprietary information that is GRAINGER property. Do not disclose to or duplicate for others except as authorized by GRAINGER.

SCALE

0.98

COMPONENT Galvanized Pipe Fitting

5P923

Coupling,1-1/2 In,NPT,Malleable Iron

INCH
SHEET

1 of 1