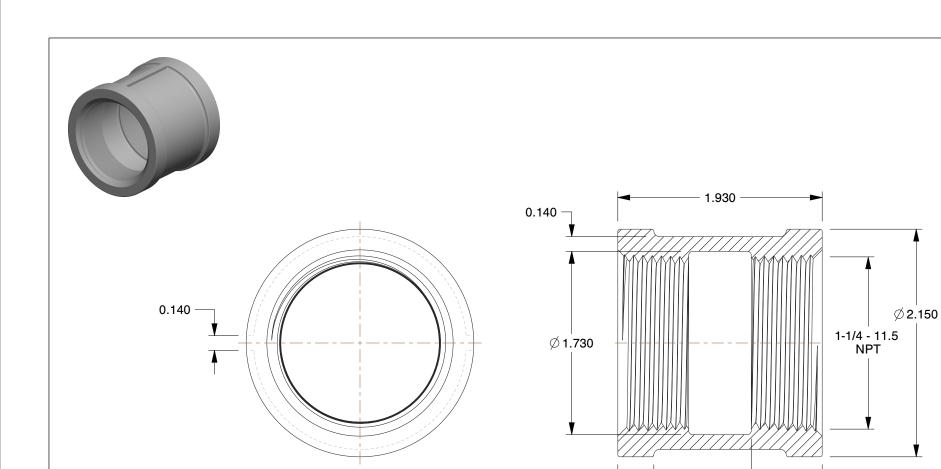

## NOTES:

- 1. ITEM: Coupling
- 2. PIPE SIZE PIPE FITTING: 1-1/4"
- 3. MAX. PRESSURE: 300 psi @ 150°F WOG
- 4. FITTING CONNECTION TYPE: FNPT
- 5. FITTING SCHEDULE/CLASS: Class 150
- 6. PIPE FITTING MATERIAL: Galvanized Malleable Iron
- 7. STANDARDS: ASTM A-197, ASTM A47, ASME B16.3 and B16.4,

UL Listed, FM Approved, NSF-61 and AB1953 Listed

| CRAINGER<br>100 Grainger Parkway, Lake Forest, Illinois 60045-5201<br>1-(800) GRAINGER, 1-(800) 472-4643, (847) 535-1000<br>www.grainger.com | This file and any associated information and specifications are provided for reference and evaluation purposes only,                                                                                                                                                                                                                  | This drawing is the property of<br>GRAINGER. It contains confidential,<br>proprietary information that is<br>GRAINGER property. Do not disclose<br>to or duplicate for others except<br>as authorized by GRAINGER. |      | 5P922                                | UNIT   |
|----------------------------------------------------------------------------------------------------------------------------------------------|---------------------------------------------------------------------------------------------------------------------------------------------------------------------------------------------------------------------------------------------------------------------------------------------------------------------------------------|--------------------------------------------------------------------------------------------------------------------------------------------------------------------------------------------------------------------|------|--------------------------------------|--------|
|                                                                                                                                              | and is subject to change without notice. Grainger makes<br>no representations, warranties or guarantees as to the<br>appropriateness, accuracy, completeness, or suitability<br>for any purpose, of the file, information or specifications.<br>You are solely responsible for the use of the file,<br>information or specifications. |                                                                                                                                                                                                                    |      |                                      | INCH   |
|                                                                                                                                              |                                                                                                                                                                                                                                                                                                                                       |                                                                                                                                                                                                                    |      |                                      | SHEET  |
|                                                                                                                                              |                                                                                                                                                                                                                                                                                                                                       | SCALE                                                                                                                                                                                                              | 1.10 | Coupling,1-1/4 In,NPT,Malleable Iron | 1 of 1 |