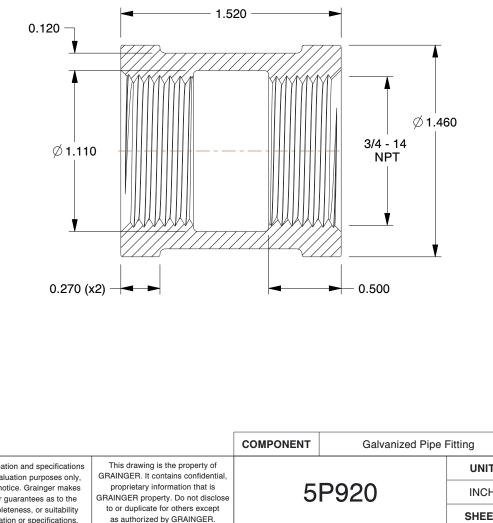

## NOTES:

1. ITEM: Coupling

- 2. PIPE SIZE PIPE FITTING: 3/4"
- 3. MAX. PRESSURE: 300 psi @ 150°F WOG
- 4. FITTING CONNECTION TYPE: FNPT
- 5. FITTING SCHEDULE/CLASS: Class 150
- 6. PIPE FITTING MATERIAL: Galvanized Malleable Iron
- 7. STANDARDS: ASTM A-197, ASTM A47, ASME B16.3 and B16.4,