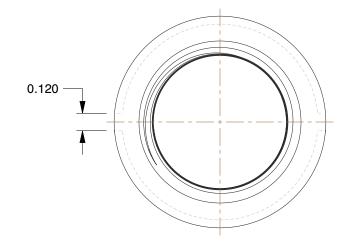

## NOTES:

1. ITEM: Coupling

- 2. PIPE SIZE PIPE FITTING: 3/4"
- 3. MAX. PRESSURE: 300 psi @ 150°F WOG
- 4. FITTING CONNECTION TYPE: FNPT
- 5. FITTING SCHEDULE/CLASS: Class 150
- 6. PIPE FITTING MATERIAL: Galvanized Malleable Iron
- 7. STANDARDS: ASTM A-197, ASTM A47, ASME B16.3 and B16.4,