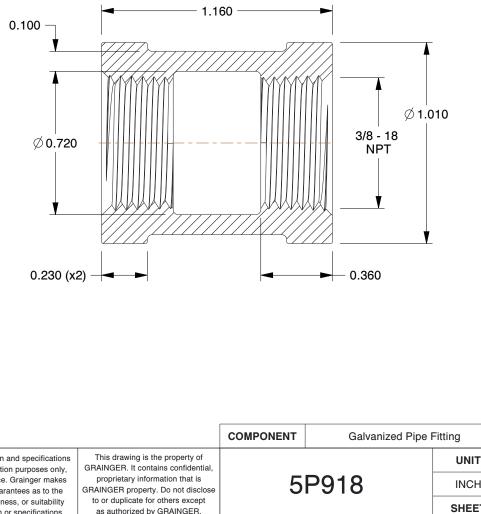

## NOTES:

- 1. ITEM: Coupling
- 2. PIPE SIZE PIPE FITTING: 3/8"
- 3. MAX. PRESSURE: 300 psi @ 150°F WOG
- 4. FITTING CONNECTION TYPE: FNPT
- 5. FITTING SCHEDULE/CLASS: Class 150
- 6. PIPE FITTING MATERIAL: Galvanized Malleable Iron
- 7. STANDARDS: ASTM A-197, ASTM A47, ASME B16.3 and B16.4,

UL Listed, FM Approved, NSF-61 and AB1953 Listed

| <b>GRAINGER</b><br>100 Grainger Parkway, Lake Forest, Illinois 60045-5201<br>1-(800) GRAINGER, 1-(800) 472-4643, (847) 535-1000 | This file and any associated information and specifications<br>are provided for reference and evaluation purposes only,<br>and is subject to change without notice. Grainger makes<br>no representations, warranties or guarantees as to the<br>appropriateness, accuracy, completeness, or suitability<br>for any purpose, of the file, information or specifications.<br>You are solely responsible for the use of the file,<br>information or specifications. | GRAINGER. It con<br>proprietary info<br>GRAINGER prope<br>to or duplicate f | the property of<br>ntains confidential,<br>ormation that is<br>rty. Do not disclose<br>for others except<br>by GRAINGER. |                                    | UNIT<br>INCH<br>SHEET |
|---------------------------------------------------------------------------------------------------------------------------------|------------------------------------------------------------------------------------------------------------------------------------------------------------------------------------------------------------------------------------------------------------------------------------------------------------------------------------------------------------------------------------------------------------------------------------------------------------------|-----------------------------------------------------------------------------|--------------------------------------------------------------------------------------------------------------------------|------------------------------------|-----------------------|
| www.grainger.com                                                                                                                |                                                                                                                                                                                                                                                                                                                                                                                                                                                                  | SCALE                                                                       | 2.07                                                                                                                     | Coupling,3/8 In,NPT,Malleable Iron | 1 of 1                |