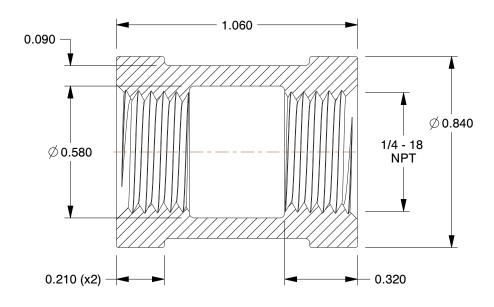

## NOTES:

1. ITEM: Coupling

2. PIPE SIZE - PIPE FITTING: 1/4"

3. MAX. PRESSURE: 300 psi @ 150°F WOG 4. FITTING CONNECTION TYPE: FNPT

5. FITTING SCHEDULE/CLASS: Class 150

6. PIPE FITTING MATERIAL: Galvanized Malleable Iron

7. STANDARDS: ASTM A-197, ASTM A47, ASME B16.3 and B16.4,

UL Listed, FM Approved, NSF-61 and AB1953 Listed

100 Grainger Parkway, Lake Forest, Illinois 60045-5201 1-(800) GRAINGER, 1-(800) 472-4643, (847) 535-1000 www.grainger.com This file and any associated information and specifications are provided for reference and evaluation purposes only, and is subject to change without notice. Grainger makes no representations, warranties or guarantees as to the appropriateness, accuracy, completeness, or suitability for any purpose, of the file, information or specifications. You are solely responsible for the use of the file, information or specifications.