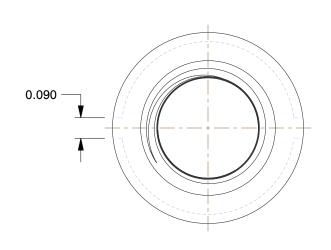

## NOTES:

1. ITEM: Coupling

2. PIPE SIZE - PIPE FITTING: 1/4"

3. MAX. PRESSURE: 300 psi @ 150°F WOG 4. FITTING CONNECTION TYPE: FNPT

5. FITTING SCHEDULE/CLASS: Class 150

6. PIPE FITTING MATERIAL: Galvanized Malleable Iron

7. STANDARDS: ASTM A-197, ASTM A47, ASME B16.3 and B16.4,

UL Listed, FM Approved, NSF-61 and AB1953 Listed

100 Grainger Parkway, Lake Forest, Illinois 60045-5201 1-(800) GRAINGER, 1-(800) 472-4643, (847) 535-1000 www.grainger.com This file and any associated information and specifications are provided for reference and evaluation purposes only, and is subject to change without notice. Grainger makes no representations, warranties or guarantees as to the appropriateness, accuracy, completeness, or suitability for any purpose, of the file, information or specifications. You are solely responsible for the use of the file, information or specifications.