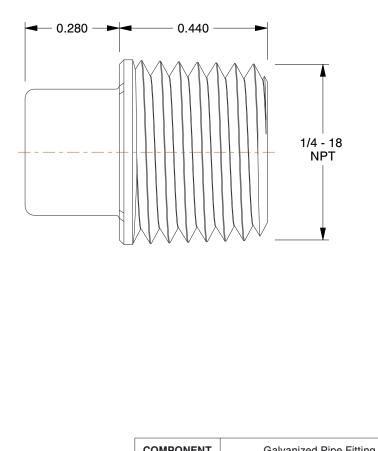

## NOTES:

- 1. ITEM: Square Head Plug
- 2. PIPE SIZE PIPE FITTING: 1/4"
- 3. MAX. PRESSURE: 300 psi @ 150°F
- 4. FITTING CONNECTION TYPE: MNPT
- 5. FITTING SCHEDULE/CLASS: Class 150
- 6. PIPE FITTING MATERIAL: Galvanized Malleable Iron
- 7. STANDARDS: ASTM A-197, ASTM A47, ASME B16.3 and B16.4,