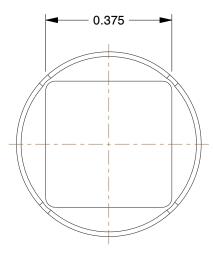

## NOTES:

- 1. ITEM: Square Head Plug
- 2. PIPE SIZE PIPE FITTING: 1/4"
- 3. MAX. PRESSURE: 300 psi @ 150°F
- 4. FITTING CONNECTION TYPE: MNPT
- 5. FITTING SCHEDULE/CLASS: Class 150
- 6. PIPE FITTING MATERIAL: Galvanized Malleable Iron
- 7. STANDARDS: ASTM A-197, ASTM A47, ASME B16.3 and B16.4,