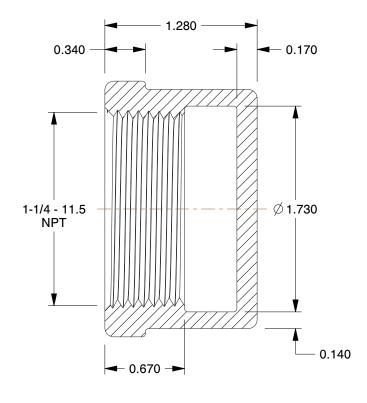

## NOTES:

1. ITEM: Cap

2. PIPE SIZE - PIPE FITTING: 1-1/4"
3. MAX. PRESSURE: 300 psi@150°F
4. FITTING CONNECTION TYPE: FNPT

5. FITTING SCHEDULE/CLASS: Class 150

6. PIPE FITTING MATERIAL: Galvanized Malleable Iron

7. STANDARDS: ASTM A-197, ASTM A47, ASME B16.3 and B16.4, UL Listed, FM Approved, NSF-61 and AB1953 Listed

100 Grainger Parkway, Lake Forest, Illinois 60045-5201 1-(800) GRAINGER, 1-(800) 472-4643, (847) 535-1000 www.grainger.com This file and any associated information and specifications are provided for reference and evaluation purposes only, and is subject to change without notice. Grainger makes no representations, warranties or guarantees as to the appropriateness, accuracy, completeness, or suitability for any purpose, of the file, information or specifications. You are solely responsible for the use of the file, information or specifications.

**ALE** 1.24

COMPONENT

Galvanized Pipe Fitting

5P904

Cap,1-1/4 In,NPT,Malleable Iron

INCH SHEET

UNIT

1 of 1