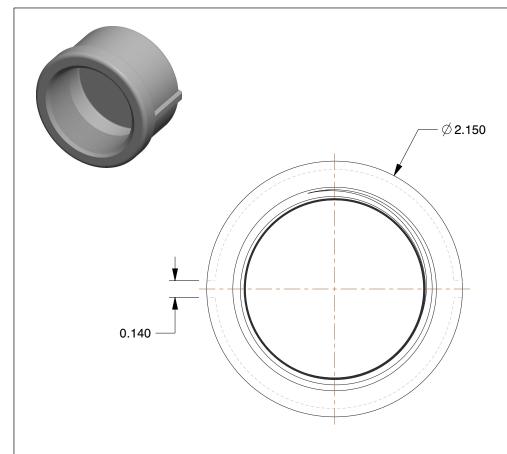

## NOTES:

1. ITEM: Cap

2. PIPE SIZE - PIPE FITTING: 1-1/4"
3. MAX. PRESSURE: 300 psi@150°F
4. FITTING CONNECTION TYPE: FNPT

5. FITTING SCHEDULE/CLASS: Class 150

6. PIPE FITTING MATERIAL: Galvanized Malleable Iron

7. STANDARDS: ASTM A-197, ASTM A47, ASME B16.3 and B16.4, UL Listed, FM Approved, NSF-61 and AB1953 Listed

100 Grainger Parkway, Lake Forest, Illinois 60045-5201 1-(800) GRAINGER, 1-(800) 472-4643, (847) 535-1000 www.grainger.com This file and any associated information and specifications are provided for reference and evaluation purposes only, and is subject to change without notice. Grainger makes no representations, warranties or guarantees as to the appropriateness, accuracy, completeness, or suitability for any purpose, of the file, information or specifications. You are solely responsible for the use of the file, information or specifications.