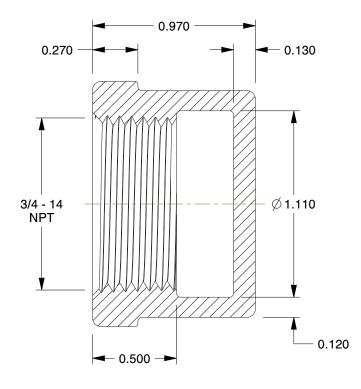

## NOTES:

1. ITEM: Cap

2. PIPE SIZE - PIPE FITTING: 3/4" 3. MAX. PRESSURE: 300 psi@150°F 4. FITTING CONNECTION TYPE: FNPT 5. FITTING SCHEDULE/CLASS: Class 150

6. PIPE FITTING MATERIAL: Galvanized Malleable Iron

7. STANDARDS: ASTM A-197, ASTM A47, ASME B16.3 and B16.4, UL Listed, FM Approved, NSF-61 and AB1953 Listed

100 Grainger Parkway, Lake Forest, Illinois 60045-5201 1-(800) GRAINGER, 1-(800) 472-4643, (847) 535-1000 www.grainger.com