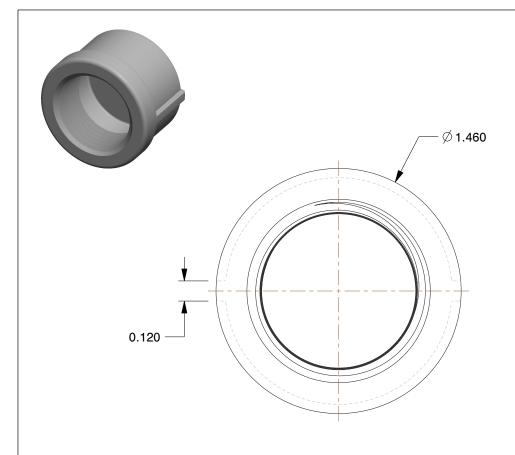

## NOTES:

1. ITEM: Cap

2. PIPE SIZE - PIPE FITTING: 3/4" 3. MAX. PRESSURE: 300 psi@150°F 4. FITTING CONNECTION TYPE: FNPT 5. FITTING SCHEDULE/CLASS: Class 150

6. PIPE FITTING MATERIAL: Galvanized Malleable Iron

7. STANDARDS: ASTM A-197, ASTM A47, ASME B16.3 and B16.4, UL Listed, FM Approved, NSF-61 and AB1953 Listed

100 Grainger Parkway, Lake Forest, Illinois 60045-5201 1-(800) GRAINGER, 1-(800) 472-4643, (847) 535-1000 www.grainger.com