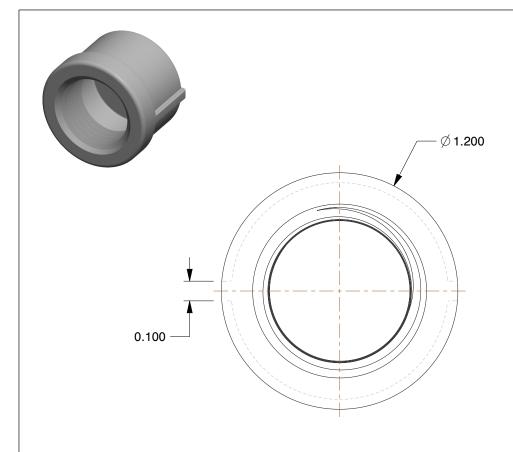

## NOTES:

1. ITEM: Cap

2. PIPE SIZE - PIPE FITTING: 1/2" 3. MAX. PRESSURE: 300 psi@150°F 4. FITTING CONNECTION TYPE: FNPT 5. FITTING SCHEDULE/CLASS: Class 150

6. PIPE FITTING MATERIAL: Galvanized Malleable Iron

7. STANDARDS: ASTM A-197, ASTM A47, ASME B16.3 and B16.4, UL Listed, FM Approved, NSF-61 and AB1953 Listed

100 Grainger Parkway, Lake Forest, Illinois 60045-5201 1-(800) GRAINGER, 1-(800) 472-4643, (847) 535-1000 www.grainger.com