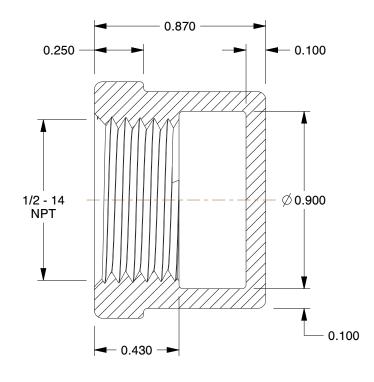

## NOTES:

1. ITEM: Cap

2. PIPE SIZE - PIPE FITTING: 1/2" 3. MAX. PRESSURE: 300 psi@150°F 4. FITTING CONNECTION TYPE: FNPT 5. FITTING SCHEDULE/CLASS: Class 150

6. PIPE FITTING MATERIAL: Galvanized Malleable Iron

7. STANDARDS: ASTM A-197, ASTM A47, ASME B16.3 and B16.4, UL Listed, FM Approved, NSF-61 and AB1953 Listed

100 Grainger Parkway, Lake Forest, Illinois 60045-5201 1-(800) GRAINGER, 1-(800) 472-4643, (847) 535-1000 www.grainger.com