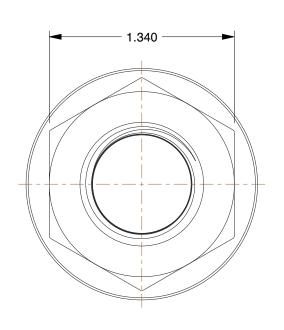

This drawing is the property of GRAINGER. It contains confidential, proprietary information that is GRAINGER property. Do not disclose to or duplicate for others except as authorized by GRAINGER.

1.44

SCALE

5P886

COMPONENT

Hex Bushing,1 1/4 x 1/2 In,Galvanized

| Galvanized Pipe Fitting |        |
|-------------------------|--------|
|                         | UNIT   |
| 36                      | INCH   |
| 2 In,Galvanized         | SHEET  |
|                         | 1 of 1 |