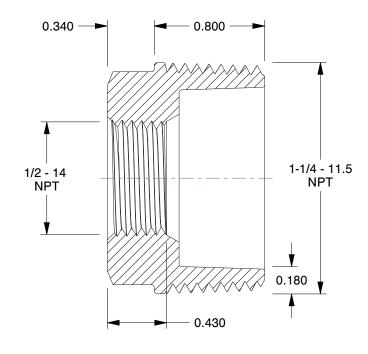

## NOTES:

1. ITEM: Hex Bushing

2. PIPE SIZE - PIPE FITTING: 1-1/4" x 1/2"

3. MAX. PRESSURE: 300 psi @ 150°F

4. FITTING SCHEDULE/CLASS: Class 150

5. FITTING CONNECTION TYPE: MNPT x FNPT

6. PIPE FITTING MATERIAL: Galvanized Malleable Iron

7. STANDARDS: ASTM A-197, ASTM A47, ASME B16.3 and B16.4,

UL Listed, FM Approved, NSF-61 and AB1953 Listed

100 Grainger Parkway, Lake Forest, Illinois 60045-5201 1-(800) GRAINGER, 1-(800) 472-4643, (847) 535-1000 www.grainger.com This file and any associated information and specifications are provided for reference and evaluation purposes only, and is subject to change without notice. Grainger makes no representations, warranties or guarantees as to the appropriateness, accuracy, completeness, or suitability for any purpose, of the file, information or specifications. You are solely responsible for the use of the file, information or specifications.

This drawing is the property of GRAINGER. It contains confidential, proprietary information that is GRAINGER property. Do not disclose to or duplicate for others except as authorized by GRAINGER.

1.44

SCALE