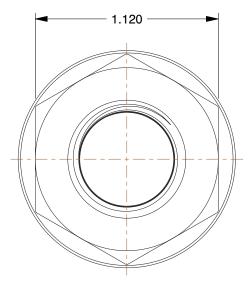

## NOTES:

- 1. ITEM: Hex Bushing
- 2. PIPE SIZE PIPE FITTING: 1" x 3/8"
- 3. MAX. PRESSURE: 300 psi @ 150°F
- 4. FITTING SCHEDULE/CLASS: Class 150
- 5. FITTING CONNECTION TYPE: MNPT x FNPT
- 6. PIPE FITTING MATERIAL: Galvanized Malleable Iron
- 7. STANDARDS: ASTM A-197, ASTM A47, ASME B16.3 and B16.4,

UL Listed, FM Approved, NSF-61 and AB1953 Listed

|                                                                                                                                  |                                                                                                                                                                                                                                                                                                                                       |                                                                                                                                                                                                                    |      | 00111 0112111 | Galtalized i ipe       | ritang |  |
|----------------------------------------------------------------------------------------------------------------------------------|---------------------------------------------------------------------------------------------------------------------------------------------------------------------------------------------------------------------------------------------------------------------------------------------------------------------------------------|--------------------------------------------------------------------------------------------------------------------------------------------------------------------------------------------------------------------|------|---------------|------------------------|--------|--|
| <b>GRAINGER</b>                                                                                                                  | This file and any associated information and specifications are provided for reference and evaluation purposes only.                                                                                                                                                                                                                  | This drawing is the property of<br>GRAINGER. It contains confidential,<br>proprietary information that is<br>GRAINGER property. Do not disclose<br>to or duplicate for others except<br>as authorized by GRAINGER. |      | 5P883         |                        | UNIT   |  |
| 100 Grainger Parkway, Lake Forest, Illinois 60045-5201<br>1-(800) GRAINGER, 1-(800) 472-4643, (847) 535-1000<br>www.grainger.com | and is subject to change without notice. Grainger makes<br>no representations, warranties or guarantees as to the<br>appropriateness, accuracy, completeness, or suitability<br>for any purpose, of the file, information or specifications.<br>You are solely responsible for the use of the file,<br>information or specifications. |                                                                                                                                                                                                                    |      |               |                        | INCH   |  |
|                                                                                                                                  |                                                                                                                                                                                                                                                                                                                                       |                                                                                                                                                                                                                    |      |               |                        | SHEET  |  |
|                                                                                                                                  |                                                                                                                                                                                                                                                                                                                                       | SCALE                                                                                                                                                                                                              | 1.70 | Hex Bushing   | ,1 x 3/8 In,Galvanized | 1 of 1 |  |