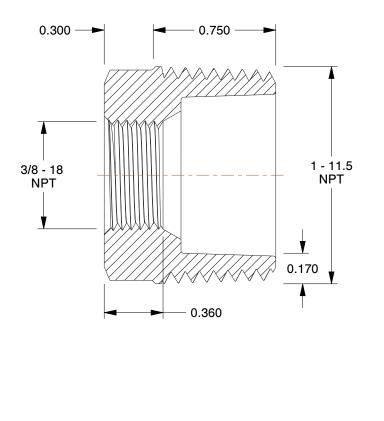

## NOTES:

- 1. ITEM: Hex Bushing
- 2. PIPE SIZE PIPE FITTING: 1" x 3/8"
- 3. MAX. PRESSURE: 300 psi @ 150°F
- 4. FITTING SCHEDULE/CLASS: Class 150
- 5. FITTING CONNECTION TYPE: MNPT x FNPT
- 6. PIPE FITTING MATERIAL: Galvanized Malleable Iron
- 7. STANDARDS: ASTM A-197, ASTM A47, ASME B16.3 and B16.4,

UL Listed, FM Approved, NSF-61 and AB1953 Listed

|                                                                                                                                  |                                                                                                                                                                                                                                                                                                                                       |                                                                                                                                                                                                                    |      | 00111 0112111 | Galtalized i ipe       | ritang |  |
|----------------------------------------------------------------------------------------------------------------------------------|---------------------------------------------------------------------------------------------------------------------------------------------------------------------------------------------------------------------------------------------------------------------------------------------------------------------------------------|--------------------------------------------------------------------------------------------------------------------------------------------------------------------------------------------------------------------|------|---------------|------------------------|--------|--|
| <b>GRAINGER</b>                                                                                                                  | This file and any associated information and specifications are provided for reference and evaluation purposes only.                                                                                                                                                                                                                  | This drawing is the property of<br>GRAINGER. It contains confidential,<br>proprietary information that is<br>GRAINGER property. Do not disclose<br>to or duplicate for others except<br>as authorized by GRAINGER. |      | 5P883         |                        | UNIT   |  |
| 100 Grainger Parkway, Lake Forest, Illinois 60045-5201<br>1-(800) GRAINGER, 1-(800) 472-4643, (847) 535-1000<br>www.grainger.com | and is subject to change without notice. Grainger makes<br>no representations, warranties or guarantees as to the<br>appropriateness, accuracy, completeness, or suitability<br>for any purpose, of the file, information or specifications.<br>You are solely responsible for the use of the file,<br>information or specifications. |                                                                                                                                                                                                                    |      |               |                        | INCH   |  |
|                                                                                                                                  |                                                                                                                                                                                                                                                                                                                                       |                                                                                                                                                                                                                    |      |               |                        | SHEET  |  |
|                                                                                                                                  |                                                                                                                                                                                                                                                                                                                                       | SCALE                                                                                                                                                                                                              | 1.70 | Hex Bushing   | ,1 x 3/8 In,Galvanized | 1 of 1 |  |