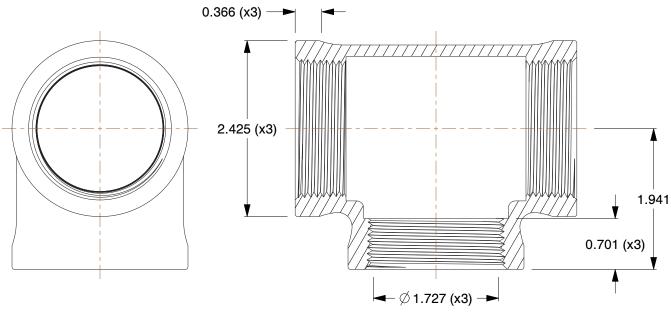

## NOTES:

- 1. ITEM: Tee
- 2. PIPE SIZE PIPE FITTING: 1-1/2"
- 3. FITTING CONNECTION TYPE: FNPT
- 4. FITTING SCHEDULE/CLASS: Class 150
- 5. MAX. PRESSURE: 300 psi @ 150°F WOG
- 6. PIPE FITTING MATERIAL: Galvanized Malleable Iron
- 7. STANDARDS: ASTM A-197, ASTM A47,

This drawing is the property of GRAINGER. It contains confidential, proprietary information that is GRAINGER property. Do not disclose to or duplicate for others except as authorized by GRAINGER.

SCALE

0.76

·

COMPONENT

5P848

Tee,1-1/2 In,NPT,Malleable Iron

INCH
SHEET

1 of 1

Galvanized Pipe Fitting