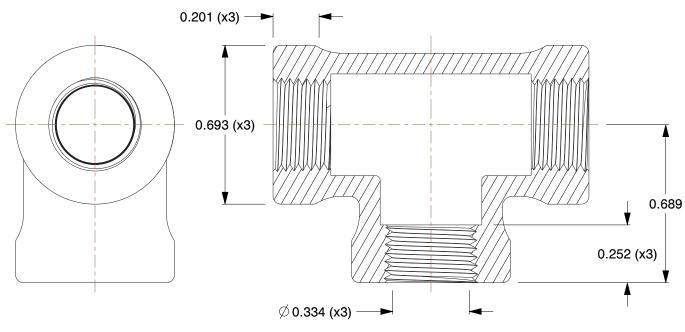

## NOTES:

- 1. ITEM: Tee
- 2. PIPE SIZE PIPE FITTING: 1/8"
- 3. FITTING CONNECTION TYPE: FNPT
- 4. FITTING SCHEDULE/CLASS: Class 150
- 5. MAX. PRESSURE: 300 psi @ 150°F WOG
- 6. PIPE FITTING MATERIAL: Galvanized Malleable Iron
- 7. STANDARDS: ASTM A-197, ASTM A47,

ASME B16.3 and B16.4, UL Listed, FM Approved, NSF-61 and AB1953 Listed

100 Grainger Parkway, Lake Forest, Illinois 60045-5201 1-(800) GRAINGER, 1-(800) 472-4643, (847) 535-1000 www.grainger.com This file and any associated information and specifications are provided for reference and evaluation purposes only, and is subject to change without notice. Grainger makes no representations, warranties or guarantees as to the appropriateness, accuracy, completeness, or suitability for any purpose, of the file, information or specifications. You are solely responsible for the use of the file, information or specifications.

## 5P841

COMPONENT

Tee,1/8 In,NPT,Galvanized Malleable Iron

INCH
SHEET

Galvanized Pipe Fitting

1 of 1