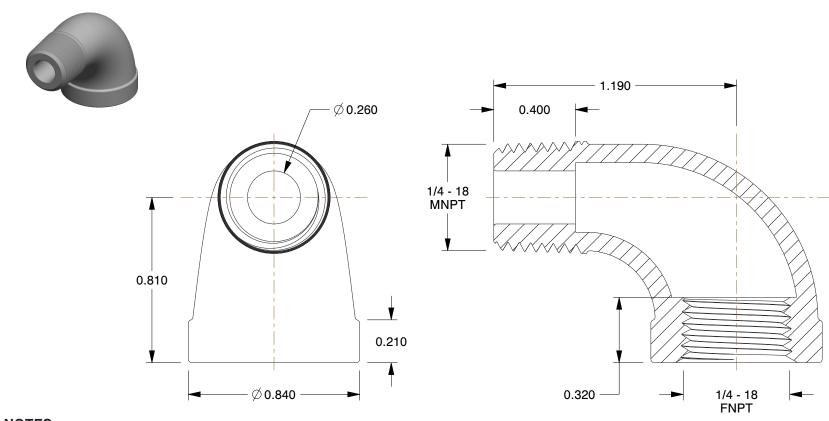

## **NOTES:**

1. ITEM: Street Elbow, 90°

2. PIPE SIZE - PIPE FITTING: 1/4"

3. MAX. PRESSURE: 300 psi @ 150°F WOG 4. FITTING SCHEDULE/CLASS: Class 150

5. FITTING CONNECTION TYPE: FNPT x MNPT

6. PIPE FITTING MATERIAL: Galvanized Malleable Iron

7. STANDARDS: ASTM A-197, ASTM A47, ASME B16.3 and B16.4, UL Listed, FM Approved, NSF-61 and AB1953 Listed

100 Grainger Parkway, Lake Forest, Illinois 60045-5201 1-(800) GRAINGER, 1-(800) 472-4643, (847) 535-1000 www.grainger.com This file and any associated information and specifications are provided for reference and evaluation purposes only, and is subject to change without notice. Grainger makes no representations, warranties or guarantees as to the appropriateness, accuracy, completeness, or suitability for any purpose, of the file, information or specifications. You are solely responsible for the use of the file, information or specifications.

This drawing is the property of GRAINGER. It contains confidential, proprietary information that is GRAINGER property. Do not disclose to or duplicate for others except as authorized by GRAINGER.

SCALE

2.13

COMPONENT

Galvanized Pipe Fitting

5P820

Street Elbow,90 Deg,1/4 In,Galvanized

INCH

UNIT

1 of 1