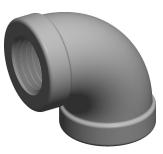

COMPONENT

Galvanized Pipe Fitting

## NOTES:

- 1. ITEM: Elbow, 90°
- 2. PIPE SIZE PIPE FITTING: 1/4"
- 3. FITTING CONNECTION TYPE: FNPT
- 4. FITTING SCHEDULE/CLASS: Class 150
- 5. MAX. PRESSURE: 300 psi @ 150°F WOG
- 6. PIPE FITTING MATERIAL: Galvanized Malleable Iron
- 7. STANDARDS: ASTM A-197, ASTM A47,