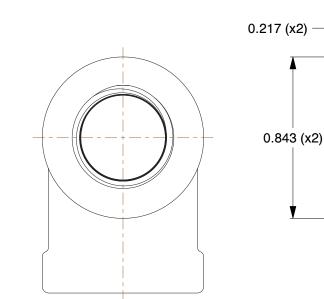

## NOTES:

- 1. ITEM: Elbow, 90°
- 2. PIPE SIZE PIPE FITTING: 1/4"
- 3. FITTING CONNECTION TYPE: FNPT
- 4. FITTING SCHEDULE/CLASS: Class 150
- 5. MAX. PRESSURE: 300 psi @ 150°F WOG
- 6. PIPE FITTING MATERIAL: Galvanized Malleable Iron
- 7. STANDARDS: ASTM A-197, ASTM A47,

ASME B16.3 and B16.4, UL Listed, FM Approved, NSF-61 and AB1953 Listed

|                                                        |                                                                                                                                                                                                                                                                                                                                       |                                                                                                                                                                                                                    |      | 00111 0112111  | Galvanizou i ipo i                     | itting |
|--------------------------------------------------------|---------------------------------------------------------------------------------------------------------------------------------------------------------------------------------------------------------------------------------------------------------------------------------------------------------------------------------------|--------------------------------------------------------------------------------------------------------------------------------------------------------------------------------------------------------------------|------|----------------|----------------------------------------|--------|
| <b>GRAINGER</b>                                        | This file and any associated information and specifications are provided for reference and evaluation purposes only,                                                                                                                                                                                                                  | This drawing is the property of<br>GRAINGER. It contains confidential,<br>proprietary information that is<br>GRAINGER property. Do not disclose<br>to or duplicate for others except<br>as authorized by GRAINGER. |      | 5P796          |                                        | UNIT   |
| 100 Grainger Parkway, Lake Forest, Illinois 60045-5201 | and is subject to change without notice. Grainger makes<br>no representations, warranties or guarantees as to the<br>appropriateness, accuracy, completeness, or suitability<br>for any purpose, of the file, information or specifications.<br>You are solely responsible for the use of the file,<br>information or specifications. |                                                                                                                                                                                                                    |      |                |                                        | INCH   |
|                                                        |                                                                                                                                                                                                                                                                                                                                       |                                                                                                                                                                                                                    |      |                | SHEET                                  |        |
|                                                        |                                                                                                                                                                                                                                                                                                                                       | SCALE                                                                                                                                                                                                              | 2.00 | Elbow,90 Deg,1 | Elbow,90 Deg,1/4 In,NPT,Malleable Iron |        |