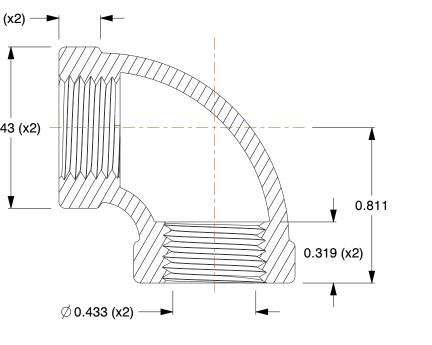

## NOTES:

- 1. ITEM: Elbow, 90°
- 2. PIPE SIZE PIPE FITTING: 1/4"
- 3. FITTING CONNECTION TYPE: FNPT
- 4. FITTING SCHEDULE/CLASS: Class 150
- 5. MAX. PRESSURE: 300 psi @ 150°F WOG
- 6. PIPE FITTING MATERIAL: Galvanized Malleable Iron
- 7. STANDARDS: ASTM A-197, ASTM A47,

ASME B16.3 and B16.4, UL Listed, FM Approved, NSF-61 and AB1953 Listed

|                                                        |                                                                                                                                                                                                                                                                                                                                       |                                                                                                                                                                                                                    |      | 00111 0112111  | Galvanizou i ipo i                     | itting |
|--------------------------------------------------------|---------------------------------------------------------------------------------------------------------------------------------------------------------------------------------------------------------------------------------------------------------------------------------------------------------------------------------------|--------------------------------------------------------------------------------------------------------------------------------------------------------------------------------------------------------------------|------|----------------|----------------------------------------|--------|
| <b>GRAINGER</b>                                        | This file and any associated information and specifications are provided for reference and evaluation purposes only,                                                                                                                                                                                                                  | This drawing is the property of<br>GRAINGER. It contains confidential,<br>proprietary information that is<br>GRAINGER property. Do not disclose<br>to or duplicate for others except<br>as authorized by GRAINGER. |      | 5P796          |                                        | UNIT   |
| 100 Grainger Parkway, Lake Forest, Illinois 60045-5201 | and is subject to change without notice. Grainger makes<br>no representations, warranties or guarantees as to the<br>appropriateness, accuracy, completeness, or suitability<br>for any purpose, of the file, information or specifications.<br>You are solely responsible for the use of the file,<br>information or specifications. |                                                                                                                                                                                                                    |      |                |                                        | INCH   |
|                                                        |                                                                                                                                                                                                                                                                                                                                       |                                                                                                                                                                                                                    |      |                | SHEET                                  |        |
|                                                        |                                                                                                                                                                                                                                                                                                                                       | SCALE                                                                                                                                                                                                              | 2.00 | Elbow,90 Deg,1 | Elbow,90 Deg,1/4 In,NPT,Malleable Iron |        |