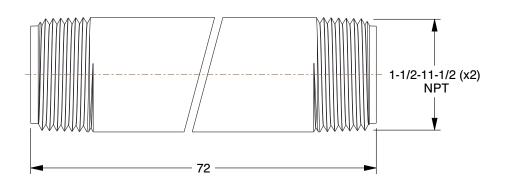

5P785

COMPONENT

Pipe: Black Steel, 1 1/2 in Nominal Pipe Size, 6 ft Overall Lg, Threaded on Both Ends, Schedule 40 UNIT

Pipe

INCH SHEET

1 of 1