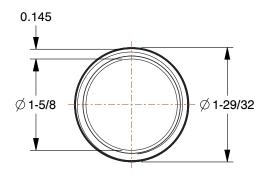

5P785

COMPONENT

Pipe: Black Steel, 1 1/2 in Nominal Pipe Size, 6 ft Overall Lg, Threaded on Both Ends, Schedule 40 UNIT

Pipe

INCH SHEET

1 of 1