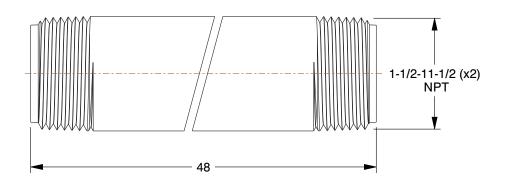

3.94

5P783

COMPONENT

Pipe: Black Steel, 1 1/2 in Nominal Pipe Size, 4 ft Overall Lg, Threaded on Both Ends, Schedule 40

UNIT INCH SHEET

1 of 1

Pipe