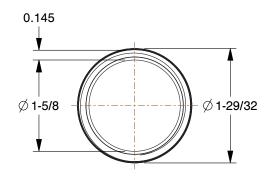

3.94

5P783

COMPONENT

Pipe: Black Steel, 1 1/2 in Nominal Pipe Size, 4 ft Overall Lg, Threaded on Both Ends, Schedule 40

UNIT INCH SHEET

1 of 1

Pipe