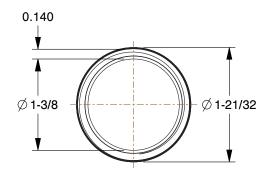

SCALE

5.90

5P777

COMPONENT

Pipe: Black Steel, 1 1/4 in Nominal Pipe Size, 6 ft Overall Lg, Threaded on Both Ends, Schedule 40 INCH

Pipe

SHEET

1 of 1