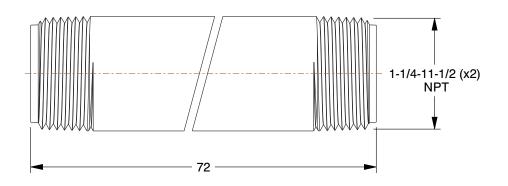

SCALE

5.90

5P777

COMPONENT

Pipe: Black Steel, 1 1/4 in Nominal Pipe Size, 6 ft Overall Lg, Threaded on Both Ends, Schedule 40 INCH

Pipe

SHEET

1 of 1