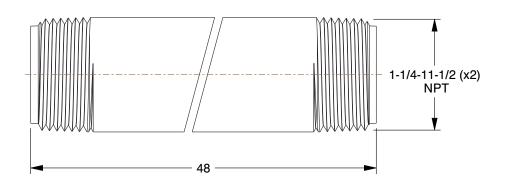

SCALE

3.94

COMPONENT

5P775

Pipe: Black Steel, 1 1/4 in Nominal Pipe Size, 4 ft Overall Lg, Threaded on Both Ends, Schedule 40 INCH

Pipe

SHEET 1 of 1