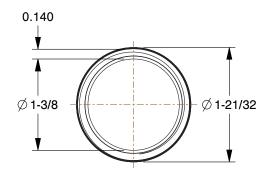

SCALE

3.94

COMPONENT

5P775

Pipe: Black Steel, 1 1/4 in Nominal Pipe Size, 4 ft Overall Lg, Threaded on Both Ends, Schedule 40 INCH

Pipe

SHEET 1 of 1