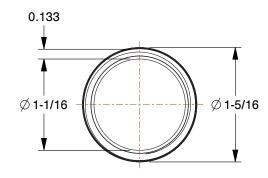

SCALE

5.90

5P769

COMPONENT

Pipe: Black Steel, 1 in Nominal Pipe Size, 6 ft Overall Lg, Threaded on Both Ends, Schedule 40 INCH

Pipe

SHEET

1 of 1