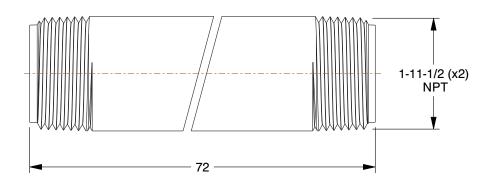

SCALE

5.90

5P769

COMPONENT

Pipe: Black Steel, 1 in Nominal Pipe Size, 6 ft Overall Lg, Threaded on Both Ends, Schedule 40 INCH

Pipe

SHEET

1 of 1